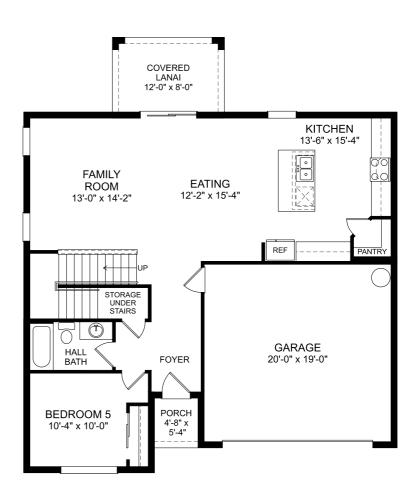

# STANLEY • MARTIN

### Linden

First Floor

5 Beds

3 Full Baths

2 Car Garage

2,434 Sq. Ft.

#### **No Options Selected**

The floor plans shown are for general illustration purposes only. All dimensions are approximate. Actual product and specifications (including windows, doors and room layout) may vary in dimension or detail from the illustration shown, may vary with each different elevation available for a particular floor plan, and are subject to change without notice. Optional features shown may not be available in all communities or for all homesites. Certain optional features must be purchased together or must be purchased for a particular homesite. See the actual architectural plans for clarification of dimensions and optional features for each home, elevation and homesite. Revision: 6/21/2024