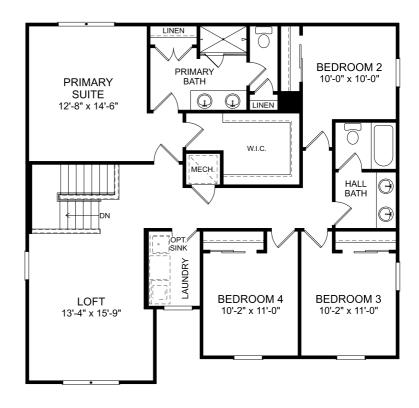

# STANLEY • MARTIN

### Linden

Second Floor

5 Beds

3 Full Baths

2 Car Garage

2,434 Sq. Ft.

#### **No Options Selected**

The floor plans shown are for general illustration purposes only. All dimensions are approximate. Actual product and specifications (including windows, doors and room layout) may vary in dimension or detail from the illustration shown, may vary with each different elevation available for a particular floor plan, and are subject to change without notice. Optional features shown may not be available in all communities or for all homesites. Certain optional features must be purchased together or must be purchased for a particular homesite. See the actual architectural plans for clarification of dimensions and optional features for each home, elevation and homesite. Revision: 6/21/2024