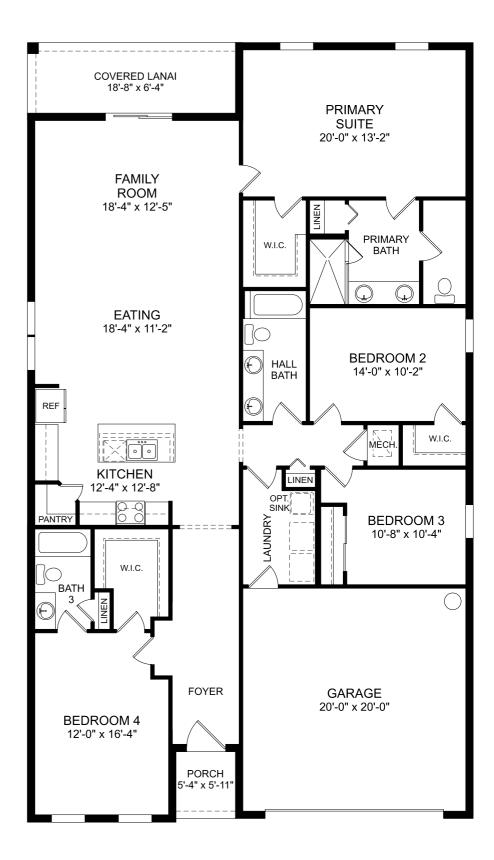

## Webber

First Floor 4 Beds 3 Full Baths 2,210 Sq. Ft.

## **Selected Options:**

Covered Lanai Bedroom 4 Suite

The floor plans shown are for general illustration purposes only. All dimensions are approximate. Actual product and specifications (including windows, doors and room layout) may vary in dimension or detail from the illustration shown, may vary with each different elevation available for a particular floor plan, and are subject to change without notice. Optional features shown may not be available in all communities or for all homesites. Certain optional features must be purchased together or must be purchased for a particular homesite. See the actual architectural plans for clarification of dimensions and optional features for each home, elevation and homesite.