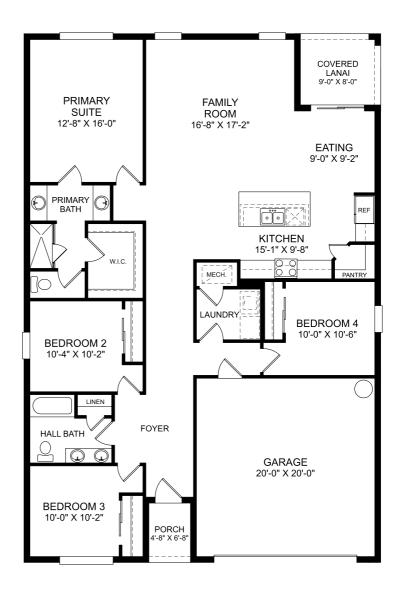

## **Juniper-Sorrento Pines**

First Floor

- 4 Beds
- 2 Full Baths
- 2 Car Garage
- 1,839 Sq. Ft.

## **Selected Options:**

Covered Lanai

The floor plans shown are for general illustration purposes only. All dimensions are approximate. Actual product and specifications (including windows, doors and room layout) may vary in dimension or detail from the illustration shown, may vary with each different elevation available for a particular floor plan, and are subject to change without notice. Optional features shown may not be available in all communities or for all homesites. Certain optional features must be purchased together or must be purchased for a particular homesite. See the actual architectural plans for clarification of dimensions and optional features for each home, elevation and homesite