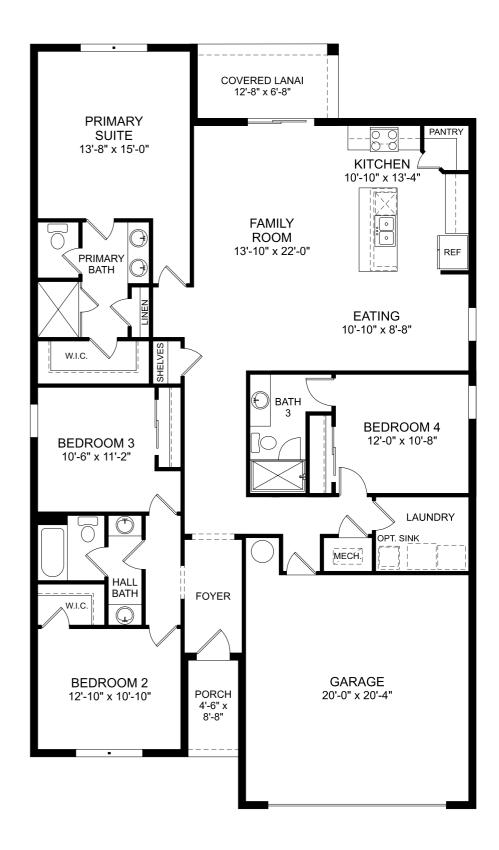

## Seaton

First Floor 5 Beds 2 Full Baths 2,001 Sq. Ft.

## **Selected Options:**

Covered Lanai Bedroom 4/Bath 3

The floor plans shown are for general illustration purposes only. All dimensions are approximate. Actual product and specifications (including windows, doors and room layout) may vary in dimension or detail from the illustration shown, may vary with each different elevation available for a particular floor plan, and are subject to change without notice. Optional features shown may not be available in all communities or for all homesites. Certain optional features must be purchased together or must be purchased for a particular homesite. See the actual architectural plans for clarification of dimensions and optional features for each home, elevation and homesite