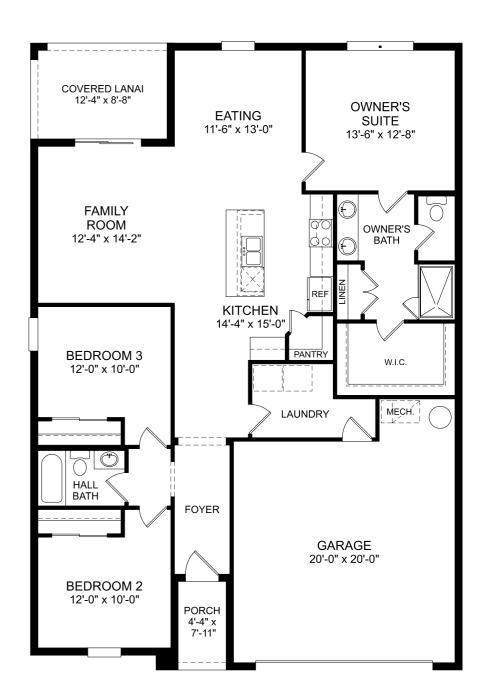

## **Portland-Sorrento Pines**

First Floor

- 3 Beds
- 2 Full Baths
- 1,589 Sq. Ft.

## **Selected Options:**

Covered Lanai

The floor plans shown are for general illustration purposes only. All dimensions are approximate. Actual product and specifications (including windows, doors and room layout) may vary in dimension or detail from the illustration shown, may vary with each different elevation available for a particular floor plan, and are subject to change without notice. Optional features shown may not be available in all communities or for all homesites. Certain optional features must be purchased together or must be purchased for a particular homesite. See the actual architectural plans for clarification of dimensions and optional features for each home, elevation and homesite