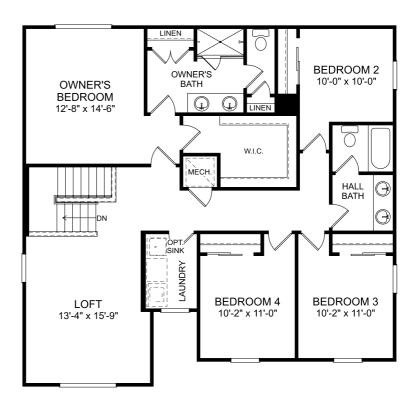

## Linden-Brookshire

Second Floor 4 Beds 2 Full Baths | 1 Half Bath 2,434 Sq. Ft.

The floor plans shown are for general illustration purposes only. All dimensions are approximate. Actual product and specifications (including windows, doors and room layout) may vary in dimension or detail from the illustration shown, may vary with each different elevation available for a particular floor plan, and are subject to change without notice. Optional features shown may not be available in all communities or for all homesites. Certain optional features must be purchased together or must be purchased for a particular homesite. See the actual architectural plans for clarification of dimensions and optional features for each home, elevation and homesite.