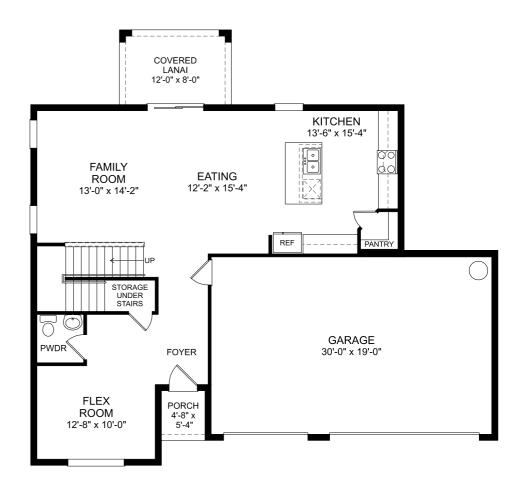

## Linden-Brookshire

First Floor 4 Beds 2 Full Baths | 1 Half Bath 2,434 Sq. Ft.

## **Selected Options:**

Covered Lanai

The floor plans shown are for general illustration purposes only. All dimensions are approximate. Actual product and specifications (including windows, doors and room layout) may vary in dimension or detail from the illustration shown, may vary with each different elevation available for a particular floor plan, and are subject to change without notice. Optional features shown may not be available in all communities or for all homesites. Certain optional features must be purchased together or must be purchased for a particular homesite. See the actual architectural plans for clarification of dimensions and optional features for each home, relevation and homesite.