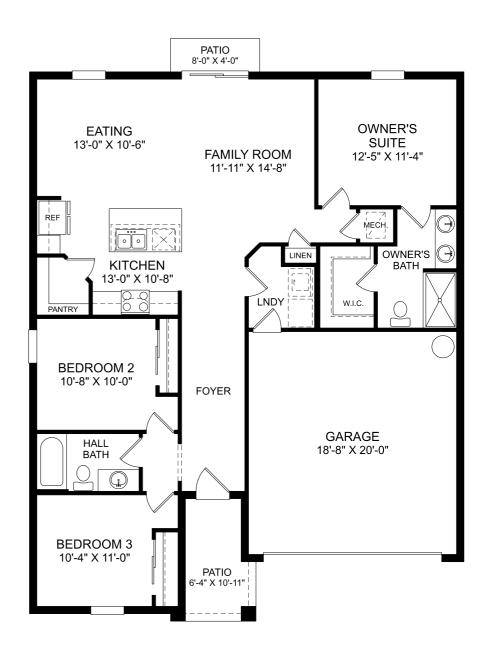

## STANLEY • MARTIN

## Quest

First Floor

- 3 Beds
- 2 Full Baths
- 1 Garage
- 1,350 Sq. Ft.

The floor plans shown are for general illustration purposes only. All dimensions are approximate. Actual product and specifications (including windows, doors and room layout) may vary in dimension or detail from the illustration shown, may vary with each different elevation available for a particular floor plan, and are subject to change without notice. Optional features shown may not be available in all communities or for all homesites. Certain optional features must be purchased together or must be purchased for a particular homesite. See the actual architectural plans for clarification of dimensions and optional features for each home, elevation and homesite. Revision: 6/a6/2020