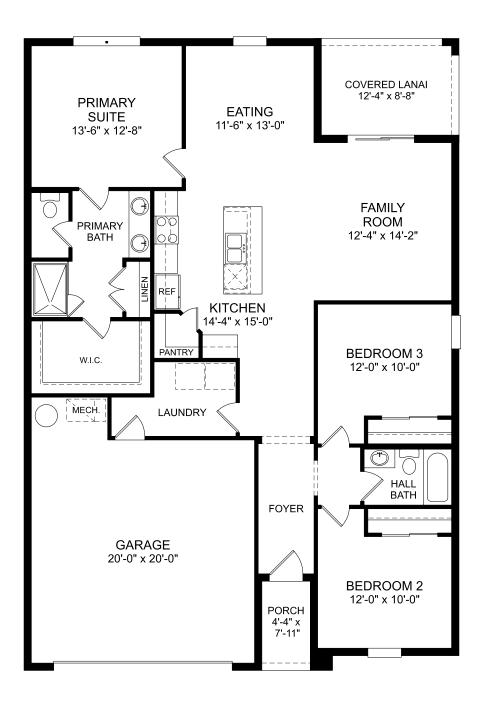

## Portland

First Floor 3 Beds 2 Full Baths 2 Car Garage 1,589 Sq. Ft.

## **Selected Options:**

Covered Lanai

The floor plans shown are for general illustration purposes only. All dimensions are approximate. Actual product and specifications (including windows, doors and room layout) may vary in dimension or detail from the illustration shown, may vary with each different elevation available for a particular floor plan, and are subject to change without notice. Optional features shown may not be available in all communities or for all homesites. Certain optional features must be purchased together or must be purchased for a particular homesite. See the actual architectural plans for clarification of dimensions and optional features for each home, elevation and homesite.