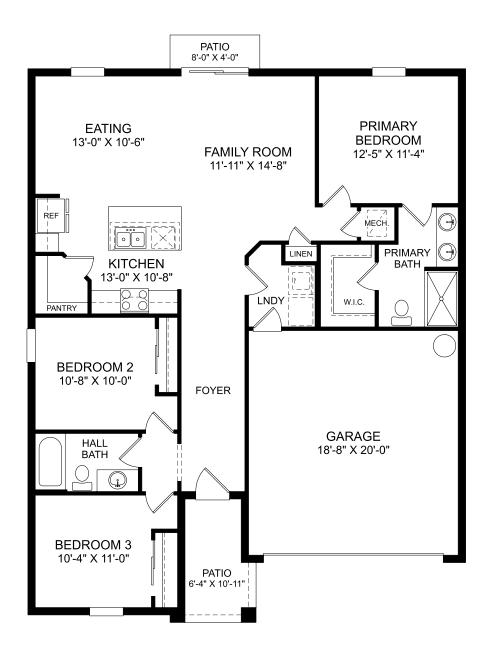

## Quest

First Floor 3 Beds 2 Full Baths 2 Car Garage 1,350 Sq. Ft.

## **No Options Selected**

The floor plans shown are for general illustration purposes only. All dimensions are approximate. Actual product and specifications (including windows, doors and room layout) may vary in dimension or detail from the illustration shown, may vary with each different elevation available for a particular floor plan, and are subject to change without notice. Optional features shown may not be available in all communities or for all homesites. Certain optional features must be purchased together or must be purchased for a particular homesite. See the actual architectural plans for clarification of dimensions and optional features for each home, elevation and homesite. Revision: 2/19/2024