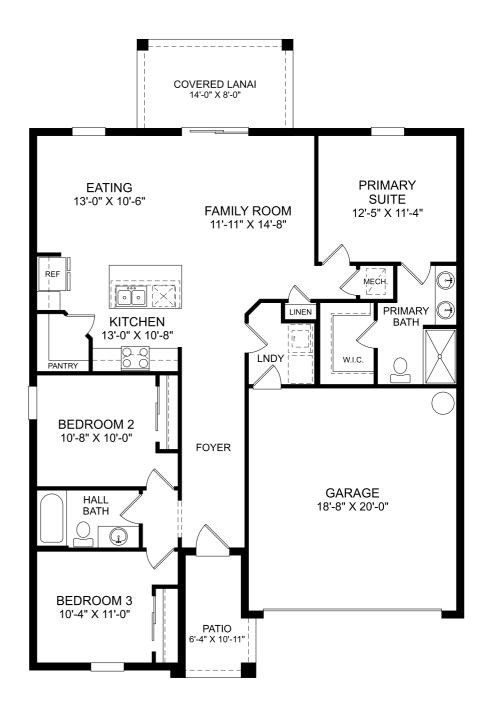

## **Quest-Brookshire**

First Floor

- 3 Beds
- 2 Full Baths
- 2 Car Garage
- 1,350 Sq. Ft.

## **Selected Options:**

Covered Lanai

The floor plans shown are for general illustration purposes only. All dimensions are approximate. Actual product and specifications (including windows, doors and room layout) may vary in dimension or detail from the illustration shown, may vary with each different elevation available for a particular floor plan, and are subject to change without notice. Optional features shown may not be available in all communities or for all homesites. Certain optional features must be purchased together or must be purchased for a particular homesite. See the actual architectural plans for clarification of dimensions and optional features for each home, elevation and homesite.