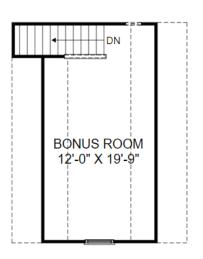

## Homesite 512 | Elevation G 157 Barwick Drive NW Calabash, NC 28467

- 3 bedrooms, 2 bathrooms
- 1,593 square feet
- Patio off breakfast area
- Bonus room above garage

**Upper Level Floor Plan** 

Prices, features and incentives are subject to change without notice. Photos used are for illustrative purposes only. Square footage is an approximation. Square footage is calculated to the outside of the framed walls or to the face of the brick on brick exteriors. It includes all conditioned spaces, except spaces under 5' in height. Site plan and home renderings are artist's concept only and elevation illustrations may include optional features. Actual product and specifications may vary in dimension or detail from these drawings and are subject to change without notice. It is recommended that the architectural blueprints be reviewed for clarification of features. Lot sizes, features and home sites are approximate and subject to change without notice. This brochure is for illustrative purposes only and is not part of a legal contract. Certain restrictions may apply. See a Neighborhood Sales Manager for details. ©Stanley Martin Homes,LLC | MHBR #3588 | 01/2023