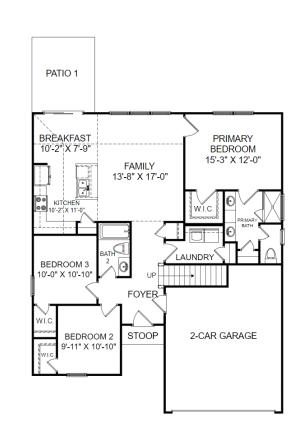

## Homesite 512 | Elevation G 157 Barwick Drive NW Calabash, NC 28467

- 3 bedrooms, 2 bathrooms
- 1,593 square feet
- Patio off breakfast area
- Bonus room above garage

**Upper Level Floor Plan** 

Prices, features and incentives are subject to change without notice. Photos used are for illustrative purposes only. Square footage is an approximation. Square footage is calculated to the outside of the framed walls or to the face of the brick on brick exteriors. It includes all conditioned spaces, except spaces under 5' in height. Site plan and home renderings are artist's concept only and elevation illustrations may include optional features. Actual product and specifications may vary in dimension or detail from these drawings and are subject to change without notice. It is recommended that the architectural blueprints be reviewed for clarification of features. Lot sizes, features and home sites are approximate and subject to change without notice. This brochure is for illustrative purposes only and is not part of a legal contract. Certain restrictions may apply. See a Neighborhood Sales Manager for details. ©Stanley Martin Homes,LLC | MHBR #3588 | 01/2023

Main Level Floor Plan