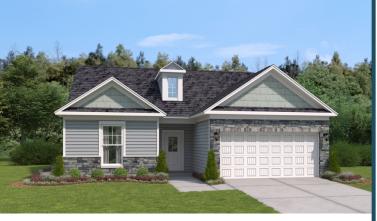

## **THE SANTEE**

## Homesite 512 | Elevation G 157 Barwick Drive NW Calabash, NC 28467

- 3 bedrooms, 2 bathrooms
- 1,593 square feet
- Patio off breakfast area
- Bonus room above garage

**Upper Level Floor Plan** 

Prices, features and incentives are subject to change without notice. Photos used are for illustrative purposes only. Square footage is an approximation. Square footage is calculated to the outside of the framed walls or to the face of the brick on brick exteriors. It includes all conditioned spaces, except spaces under 5' in height. Site plan and home renderings are artist's concept only and elevation illustrations may include optional features. Actual product and specifications may vary in dimension or detail from these drawings and are subject to change without notice. It is recommended that the architectural blueprints be reviewed for clarification of features. Lot sizes, features and home sites are approximate and subject to change without notice. This brochure is for illustrative purposes only and is not part of a legal contract. Certain restrictions may apply. See a Neighborhood Sales Manager for details. ©Stanley Martin Homes,LLC | MHBR #3588 | 01/2023