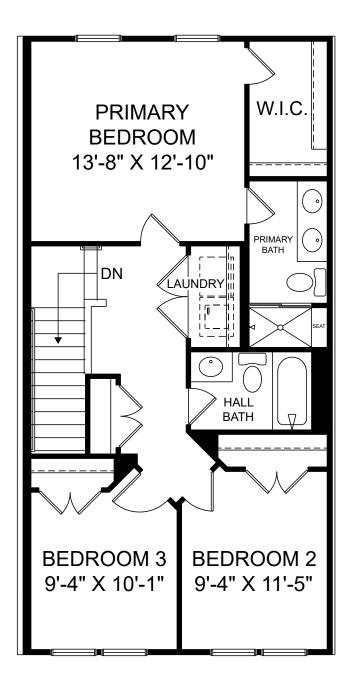

Renderings are artist's concept only and elevation illustrations may include optional features. It is recommended that the architectural blueprints be reviewed for clarification of features. Window sizes, window locations and room sizes vary per elevation and all dimensions are approximate. In our continued effort of design enhancement, actual product and specifications may vary in dimension or detail from these drawings and are subject to change without notice. Standard features and available options vary by community and some features may not be available on all homesites. Please consult our Sales Manager for more detailed specifications. ©2017 Stanley Martin Homes