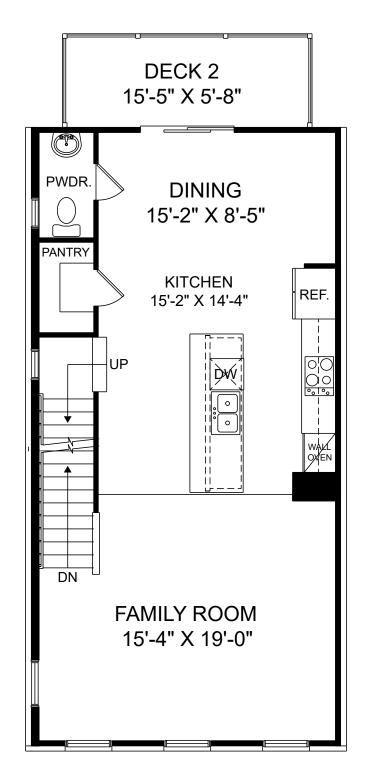

囼

£.

Renderings are artist's concept only and elevation illustrations may include optional features. It is recommended that the architectural blueprints be reviewed for clarification of features. Window sizes, window locations and room sizes vary per elevation and all dimensions are approximate. In our continued effort of design enhancement, actual product and specifications may vary in dimension or detail from these drawings and are subject to change without notice. Standard features and available options vary by community and some features may not be available on all homesites. Please consult our Sales Manager for more detailed specifications. ©2017 Stanley Martin Homes Main Level www.StanleyMartin.com