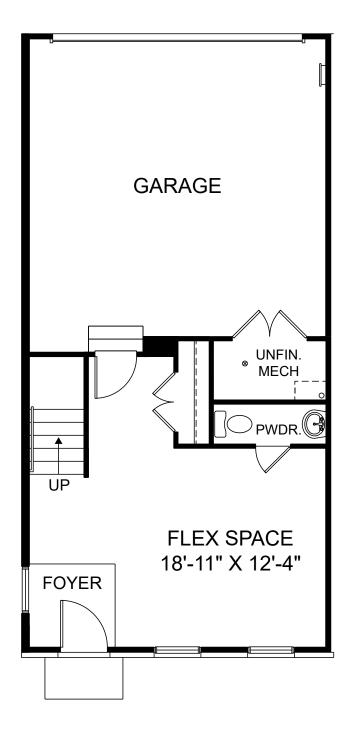

Renderings are artist's concept only and elevation illustrations may include optional features. It is recommended that the architectural blueprints be reviewed for clarification of features. Window sizes, window locations and room sizes vary per elevation and all dimensions are approximate. In our continued effort of design enhancement, actual product and specifications may vary in dimension or detail from these drawings and are subject to change without notice. Standard features and available options vary by community and some features may not be available on all homesites. Please consult our Sales Manager for more detailed specifications. ©2017 Stanley Martin Homes Lower Level www.StanleyMartin.com