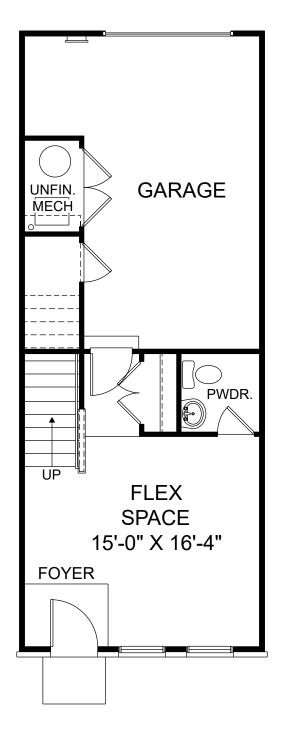

Renderings are artist's concept only and elevation illustrations may include optional features. It is recommended that the architectural blueprints be reviewed for clarification of features. Window sizes, window locations and room sizes vary per elevation and all dimensions are approximate. In our continued effort of design enhancement, actual product and specifications may vary in dimension or detail from these drawings and are subject to change without notice. Standard features and available options vary by community and some features may not be available on all homesites. Please consult our Sales Manager for more detailed specifications. ©2017 Stanley Martin Homes Lower Level www.StanleyMartin.com