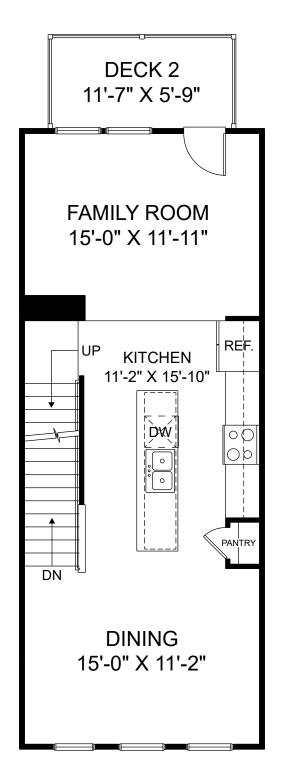

Renderings are artist's concept only and elevation illustrations may include optional features. It is recommended that the architectural blueprints be reviewed for clarification of features. Window sizes, window locations and room sizes vary per elevation and all dimensions are approximate. In our continued effort of design enhancement, actual product and specifications may vary in dimension or detail from these drawings and are subject to change without notice. Standard features and available options vary by community and some features may not be available on all homesites. Please consult our Sales Manager for more detailed specifications. ©2017 Stanley Martin Homes