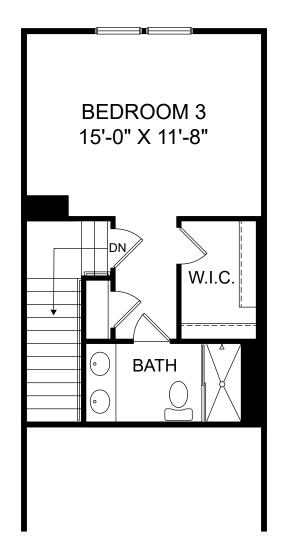

囼 £.

Renderings are artist's concept only and elevation illustrations may include optional features. It is recommended that the architectural blueprints be reviewed to the specification of features. Window sizes, window locations and room sizes vary per elevation and all dimensions are approximate. In our continued effort of design enhancement, actual product and specifications may vary in dimension or detail from these drawings and are subject to change without notice. Standard features and available options vary by community and some features may not be available on all homesites. Please consult our Sales Manager for more detailed www.StanleyMartin.com