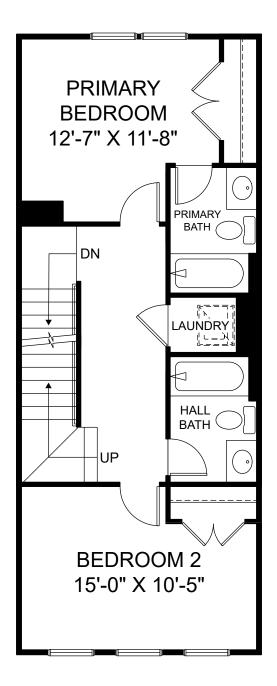

Renderings are artist's concept only and elevation illustrations may include optional features. It is recommended that the architectural blueprints be reviewed for clarification of features. Window sizes, window locations and room sizes vary per elevation and all dimensions are approximate. In our continued effort of design enhancement, actual product and specifications may vary in dimension or detail from these drawings and are subject to change without notice. Standard features and available options vary by community and some features may not be available on all homesites. Please consult our Sales Manager for more detailed specifications. ©2017 Stanley Martin Homes