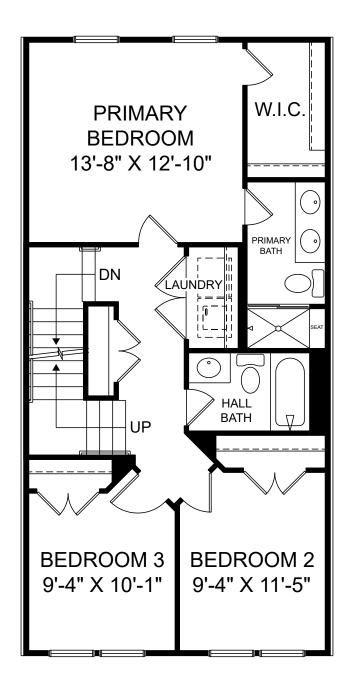

Renderings are artist's concept only and elevation illustrations may include optional features. It is recommended that the architectural blueprints be reviewed for clarification of features. Window sizes, window locations and room sizes vary per elevation and all dimensions are approximate. In our continued effort of design enhancement, actual product and specifications may vary in dimension or detail from these drawings and are subject to change without notice. Standard features and available options vary by community and some features may not be available on all homesites. Please consult our Sales Manager for more detailed specifications. ©2017 Stanley Martin Homes