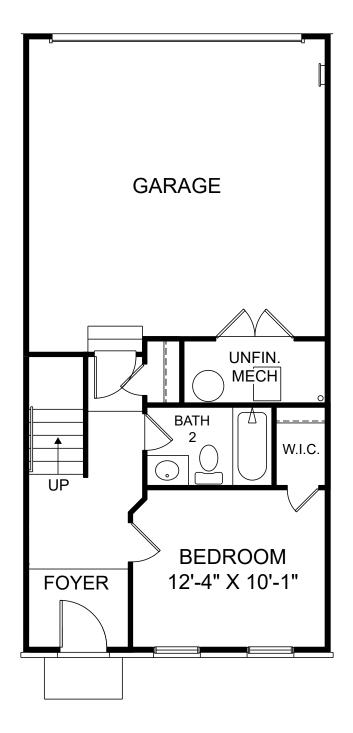

囼

£.

Renderings are artist's concept only and elevation illustrations may include optional features. It is recommended that the architectural blueprints be reviewed for clarification of features. Window sizes, window locations and room sizes vary per elevation and all dimensions are approximate. In our continued effort of design enhancement, actual product and specifications may vary in dimension or detail from these drawings and are subject to change without notice. Standard features and available options vary by community and some features may not be available on all homesites. Please consult our Sales Manager for more detailed specifications. ©2017 Stanley Martin Homes Lower Level www.StanleyMartin.com