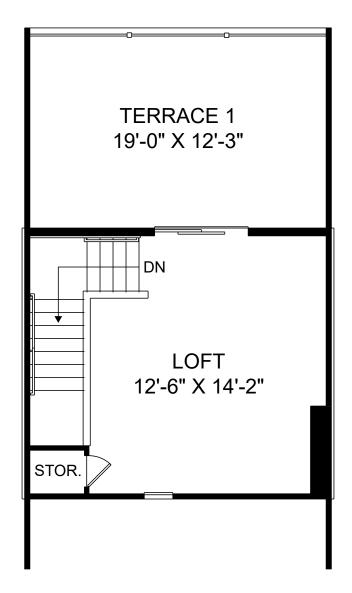

囼 £.

Renderings are artist's concept only and elevation illustrations may include optional features. It is recommended that the architectural blueprints be reviewed to the specification of features. Window sizes, window locations and room sizes vary per elevation and all dimensions are approximate. In our continued effort of design enhancement, actual product and specifications may vary in dimension or detail from these drawings and are subject to change without notice. Standard features and available options vary by community and some features may not be available on all homesites. Please consult our Sales Manager for more detailed www.StanleyMartin.com