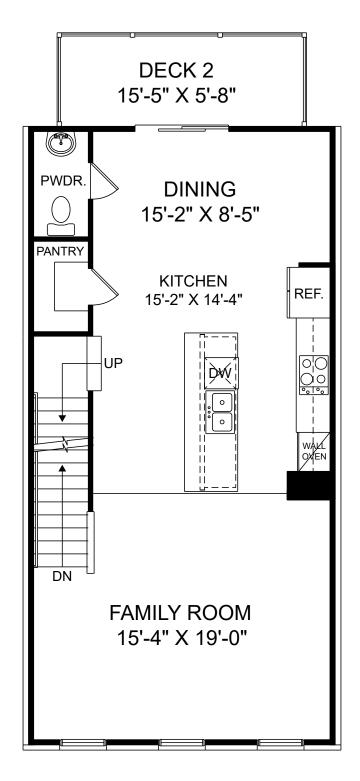

Renderings are artist's concept only and elevation illustrations may include optional features. It is recommended that the architectural blueprints be reviewed for clarification of features. Window sizes, window locations and room sizes vary per elevation and all dimensions are approximate. In our continued effort of design enhancement, actual product and specifications may vary in dimension or detail from these drawings and are subject to change without notice. Standard features and available options vary by community and some features may not be available on all homesites. Please consult our Sales Manager for more detailed specifications. ©2017 Stanley Martin Homes Main Level www.StanleyMartin.com