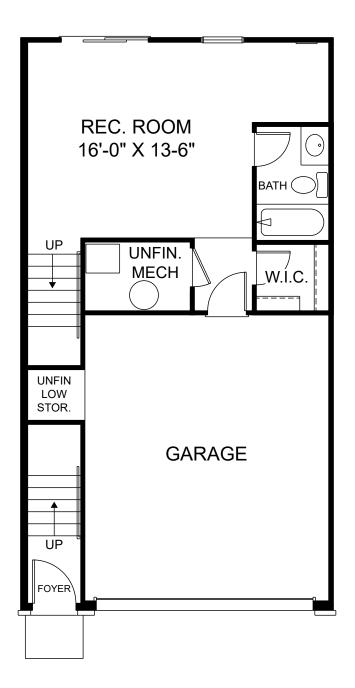

Renderings are artist's concept only and elevation illustrations may include optional features. It is recommended that the architectural blueprints be reviewed for clarification of features. Window sizes, window locations and room sizes vary per elevation and all dimensions are approximate. In our continued effort of design enhancement, actual product and specifications may vary in dimension or detail from these drawings and are subject to change without notice. Standard features and available options vary by community and some features may not be available on all homesites. Please consult our Sales Manager for more detailed specifications. ©2017 Stanley Martin Homes Lower Level www.StanleyMartin.com