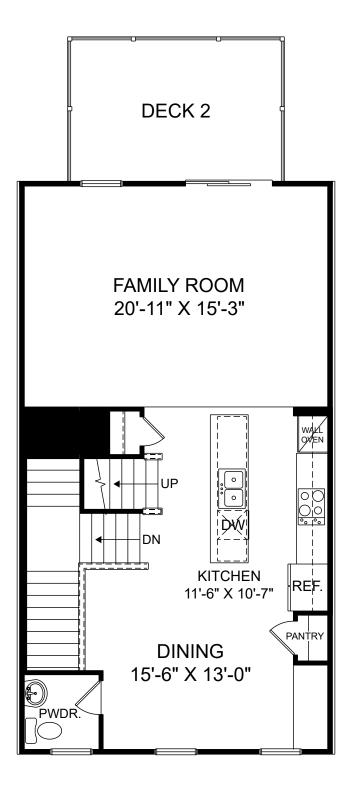

Louisa

Renderings are artist's concept only and elevation illustrations may include optional features. It is recommended that the architectural blueprints be reviewed for clarification of features. Window sizes, window locations and room sizes vary per elevation and all dimensions are approximate. In our continued effort of design enhancement, actual product and specifications may vary in dimension or detail from these drawings and are subject to change without notice. Standard features and available options vary by community and some features may not be available on all homesites. Please consult our Sales Manager for more detailed specifications. ©2017 Stanley Martin Homes