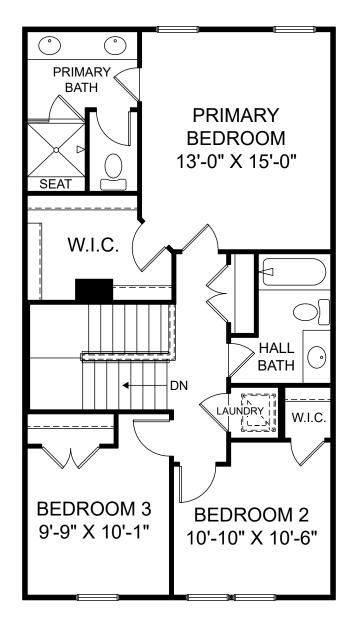

Renderings are artist's concept only and elevation illustrations may include optional features. It is recommended that the architectural blueprints be reviewed for clarification of features. Window sizes, window locations and room sizes vary per elevation and all dimensions are approximate. In our continued effort of design enhancement, actual product and specifications may vary in dimension or detail from these drawings and are subject to change without notice. Standard features and available options vary by community and some features may not be available on all homesites. Please consult our Sales Manager for more detailed specifications. ©2017 Stanley Martin Homes Upper Level www.StanleyMartin.com