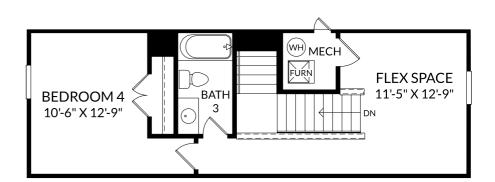

# **STANLEY • MARTIN**

## The Bancroft

Upper Level

4 Beds

3 Full Baths

2 Car Garage

2,091 Sq. Ft.

## **Selected Options:**

Bedroom 4/Bath 3

The floor plans shown are for general illustration purposes only. All dimensions are approximate. Actual product and specifications (including windows, doors and room layout) may vary in dimension or detail from the illustration shown, may vary with each different elevation available for a particular floor plan, and are subject to change without notice. Optional features shown may not be available in all communities or for all homesites. Certain optional features must be purchased together or must be purchased for a particular homesite. See the actual architectural plans for clarification of dimensions and optional features for each home, elevation and homesite. Revision: 6/6/2023