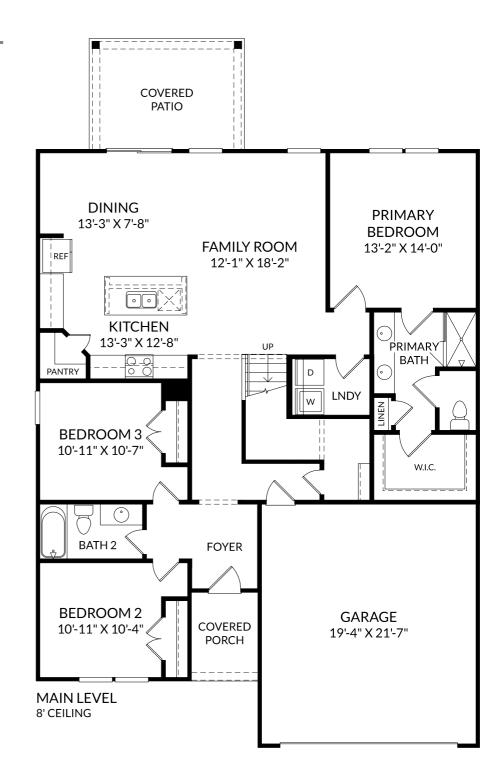

# **STANLEY • MARTIN**

## The Bancroft

Main Level

- 4 Beds
- 3 Full Baths
- 2 Car Garage
- 2,091 Sq. Ft.

## **Selected Options:**

Covered Patio Stairs to Attic Space

The floor plans shown are for general illustration purposes only. All dimensions are approximate. Actual product and specifications (including windows, doors and room layout) may vary in dimension or detail from the illustration shown, may vary with each different elevation available for a particular floor plan, and are subject to change without notice. Optional features shown may not be available in all communities or for all homesites. Certain optional features must be purchased together or must be purchased for a particular homesite. See the actual architectural plans for clarification of dimensions and optional features for each home, elevation and homesite. Revision: 6/6/2023