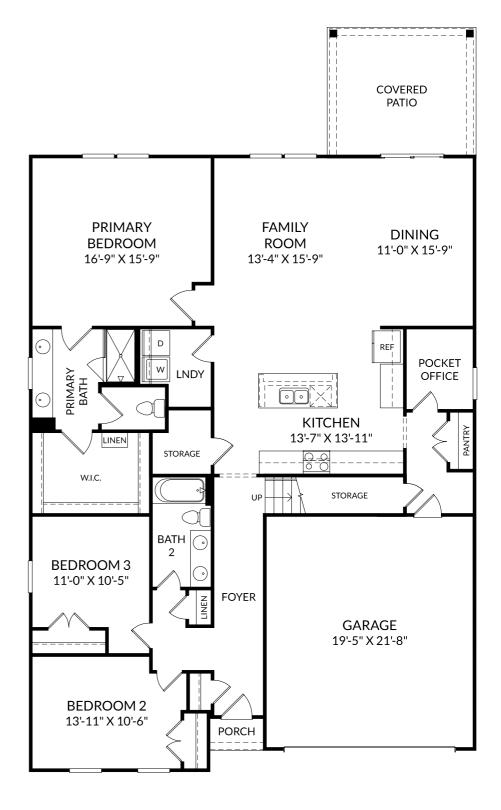

#### The Easton

First Floor

- 4 Beds
- 3 Full Baths
- 2 Car Garage

### **Selected Options:**

Stairs to Finished Attic Flex Space 2nd Sink at Bath 2 Covered Patio

The floor plans shown are for general illustration purposes only. All dimensions are approximate. Actual product and specifications (including windows, doors and room layout) may vary in dimension or detail from the illustration shown, may vary with each different elevation available for a particular floor plan, and are subject to change without notice. Optional features shown may not be available in all communities or for all homesites. Certain optional features must be purchased together or must be purchased for a particular homesite. See the actual architectural plans for clarification of dimensions and optional features for each home, elevation and homesite.