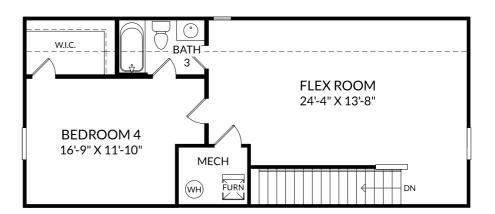

#### The Easton

Second Floor

## **Selected Options:**

Finished Attic Bedroom 4

The floor plans shown are for general illustration purposes only. All dimensions are approximate. Actual product and specifications (including windows, doors and room layout) may vary in dimension or detail from the illustration shown, may vary with each different elevation available for a particular floor plan, and are subject to change without notice. Optional features shown may not be available in all communities or for all homesites. Certain optional features must be purchased together or must be purchased for a particular homesite. See the actual architectural plans for clarification of dimensions and optional features for each home, elevation and homesite