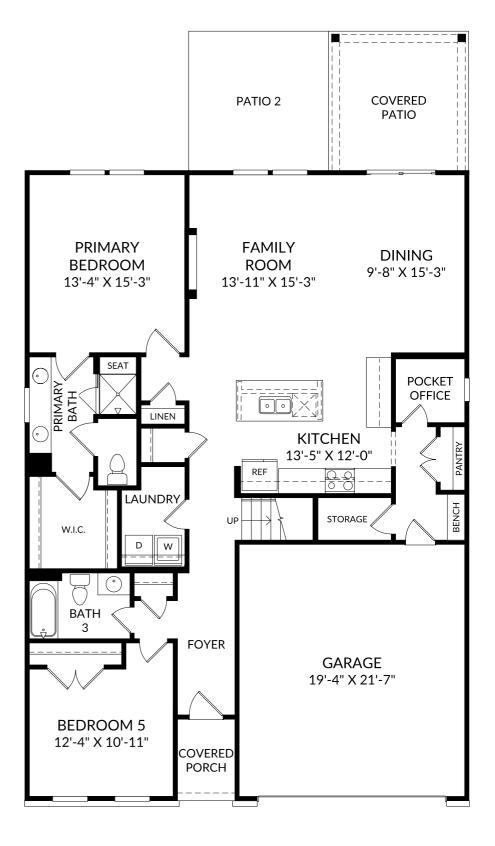

### The Jefferson

Main Level

5 Beds

4 Full Baths

2 Car Garage

### **Selected Options:**

Bedroom 5/Bath 3 Primary Bath Shower with Seat Electric Fireplace Covered Patio Bench with Cubbies Patio 2 Elevation F

The floor plans shown are for general illustration purposes only. All dimensions are approximate. Actual product and specifications (including windows, doors and room layout) may vary in dimension or detail from the illustration shown, may vary with each different elevation available for a particular floor plan, and are subject to change without notice. Optional features shown may not be available in all communities or for all homesites. Certain optional features must be purchased together or must be purchased for a particular homesite. See the actual architectural plans for clarification of dimensions and optional features for each home, elevation and homesite. Revision: 21/26/2024