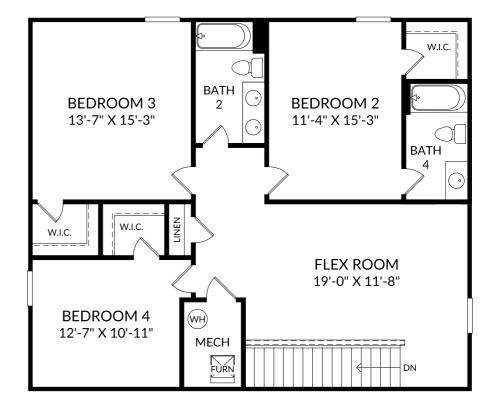

### The Jefferson

Upper Level

5 Beds

4 Full Baths

2 Car Garage

### **Selected Options:**

Bath 4 2nd Sink at Bath 2

The floor plans shown are for general illustration purposes only. All dimensions are approximate. Actual product and specifications (including windows, doors and room layout) may vary in dimension or detail from the illustration shown, may vary with each different elevation available for a particular floor plan, and are subject to change without notice. Optional features shown may not be available in all communities or for all homesites. Certain optional features must be purchased together or must be purchased for a particular homesite. See the actual architectural plans for clarification of dimensions and optional features for each home, elevation and homesite. Revision: 12/26/2024