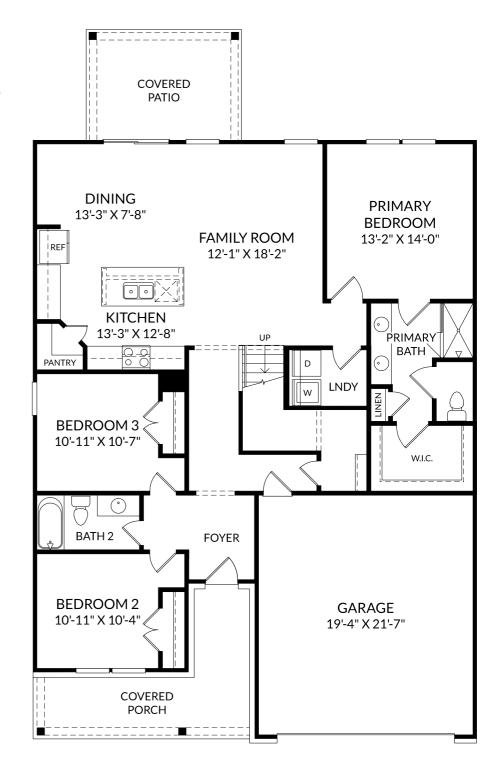

### The Bancroft

Main Level

- 4 Beds
- 3 Full Baths
- 2 Car Garage
- 1,554 Sq. Ft.

### **Selected Options:**

Covered Patio Elevation D Stairs to Attic Space

The floor plans shown are for general illustration purposes only. All dimensions are approximate. Actual product and specifications (including windows, doors and room layout) may vary in dimension or detail from the illustration shown, may vary with each different elevation available for a particular floor plan, and are subject to change without notice. Optional features shown may not be available in all communities or for all homesites. Certain optional features must be purchased together or must be purchased for a particular homesite. See the actual architectural plans for clarification of dimensions and optional features for each home, elevation and homesite. Revision: \$120/2024