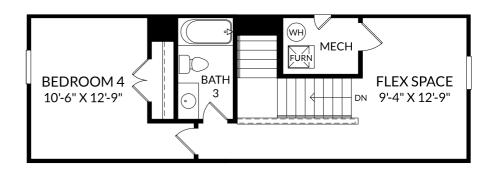

### The Bancroft

Upper Level

4 Beds

3 Full Baths

2 Car Garage

1,554 Sq. Ft.

## **Selected Options:**

Bedroom 4/Bath 3

The floor plans shown are for general illustration purposes only. All dimensions are approximate. Actual product and specifications (including windows, doors and room layout) may vary in dimension or detail from the illustration shown, may vary with each different elevation available for a particular floor plan, and are subject to change without notice. Optional features shown may not be available in all communities or for all homesites. Certain optional features must be purchased together or must be purchased for a particular homesite. See the actual architectural plans for clarification of dimensions and optional features for each home, elevation and homesite. Revision: \$\fit{9}\to 1\to 2024\$