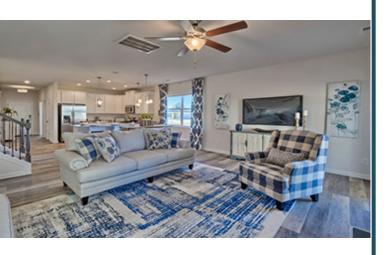

## **THE HAZELWOOD**

Homesite 9 | Elevation J 132 Scruple Way, North Augusta, SC 29860

- 4 bedrooms, 3 bathrooms
- 2,007 square feet
- Box tray ceiling in primary suite

Prices, features and incentives are subject to change without notice. Photos used are for illustrative purposes only. Square footage is an approximation. Square footage is calculated to the outside of the framed walls or to the face of the brick on brick exteriors. It includes all conditioned spaces, except spaces under 5' in height. Site plan and home renderings are artist's concept only and elevation illustrations may include optional features. Actual product and specifications may vary in dimension or detail from these drawings and are subject to change without notice. It is recommended that the architectural blueprints be reviewed for clarification of features. Lot sizes, features and home sites are approximate and subject to change without notice. This brochure is for illustrative purposes only and is not part of a legal contract. Certain restrictions may apply. See a Neighborhood Sales Manager for details. ©Stanley Martin Homes,LLC | 03/2022 | A-9669