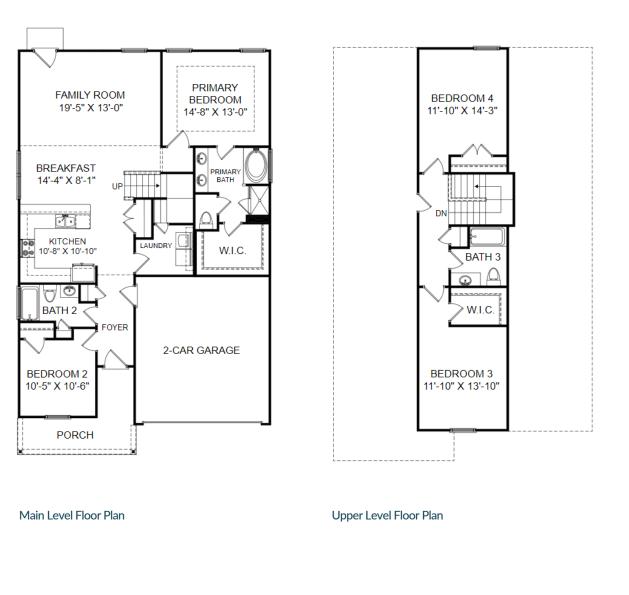

## **THE HAZELWOOD**

Homesite 9 | Elevation J 132 Scruple Way, North Augusta, SC 29860

- 4 bedrooms, 3 bathrooms
- 2,007 square feet
- Box tray ceiling in primary suite

Prices, features and incentives are subject to change without notice. Photos used are for illustrative purposes only. Square footage is an approximation. Square footage is calculated to the outside of the framed walls or to the face of the brick on brick exteriors. It includes all conditioned spaces, except spaces under 5' in height. Site plan and home renderings are artist's concept only and elevation illustrations may include optional features. Actual product and specifications may vary in dimension or detail from these drawings and are subject to change without notice. It is recommended that the architectural blueprints be reviewed for clarification of features. Lot sizes, features and home sites are approximate and subject to change without notice. This brochure is for illustrative purposes only and is not part of a legal contract. Certain restrictions may apply. See a Neighborhood Sales Manager for details. ©Stanley Martin Homes,LLC | 03/2022 | A-9669