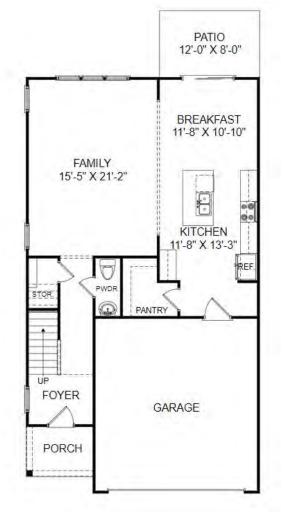

## The Granger

Homesite 8 | Elevation G 211 Mansell Park, Graniteville, SC 29829

- 3 bedroom, 2 full bathrooms
- 2,225 square feet
- Double vanity sink in second bath
- Alternate owner's bathroom layout
- Patio

Upper Level Floor Plan

Prices, features and incentives are subject to change without notice. Photos used are for illustrative purposes only. Square footage is an approximation. Square footage is calculated to the outside of the framed walls or to the face of the brick on brick exteriors. It includes all conditioned spaces, except spaces under 5' in height. Site plan and home renderings are artist's concept only and elevation illustrations may include optional features. Actual product and specifications may vary in dimension or detail from these drawings and are subject to change without notice. It is recommended that the architectural blueprints be reviewed for clarification of features. Lot sizes, features and home sites are approximate and subject to change without notice. This brochure is for illustrative purposes only and is not part of a legal contract. Certain restrictions may apply. See a Neighborhood Sales Manager for details. ©Stanley Martin Homes, LLC | 03/2022 | A-9669