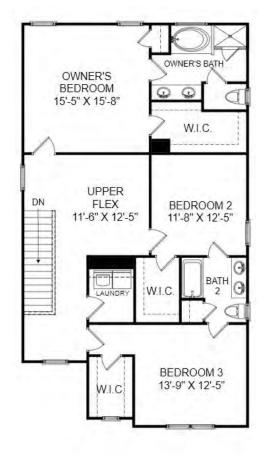

## The Granger

Homesite 8 | Elevation G 211 Mansell Park, Graniteville, SC 29829

- 3 bedroom, 2 full bathrooms
- 2,225 square feet
- Double vanity sink in second bath
- Alternate owner's bathroom layout
- Patio

Upper Level Floor Plan

Prices, features and incentives are subject to change without notice. Photos used are for illustrative purposes only. Square footage is an approximation. Square footage is calculated to the outside of the framed walls or to the face of the brick on brick exteriors. It includes all conditioned spaces, except spaces under 5' in height. Site plan and home renderings are artist's concept only and elevation illustrations may include optional features. Actual product and specifications may vary in dimension or detail from these drawings and are subject to change without notice. It is recommended that the architectural blueprints be reviewed for clarification of features. Lot sizes, features and home sites are approximate and subject to change without notice. This brochure is for illustrative purposes only and is not part of a legal contract. Certain restrictions may apply. See a Neighborhood Sales Manager for details. ©Stanley Martin Homes, LLC | 03/2022 | A-9669