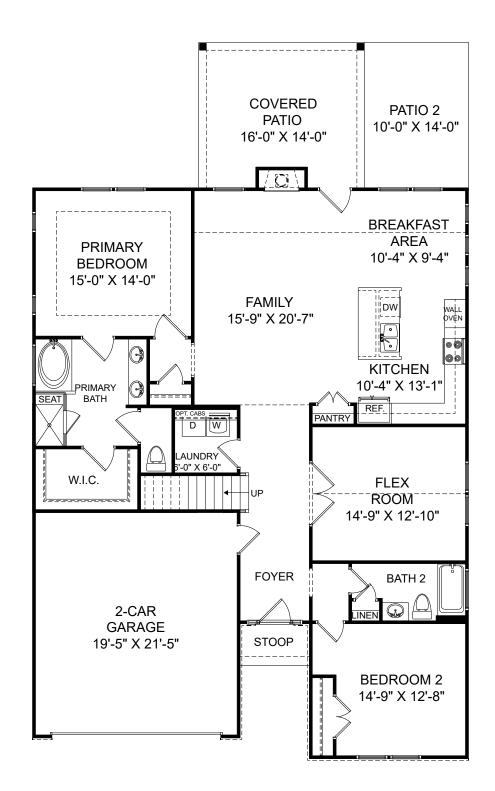

Renderings are artist's concept only and elevation illustrations may include optional features. It is recommended that the architectural blueprints be reviewed for clarification of features. Window sizes, window locations and room sizes vary per elevation and all dimensions are approximate. In our continued effort of design enhancement, actual product and specifications may vary in dimension or detail from these drawings and are subject to change without notice. Standard features and available options vary by community and some features may not be available on all homesites. Please consult our Sales Manager for more detailed specifications. ©2017 Stanley Martin Homes