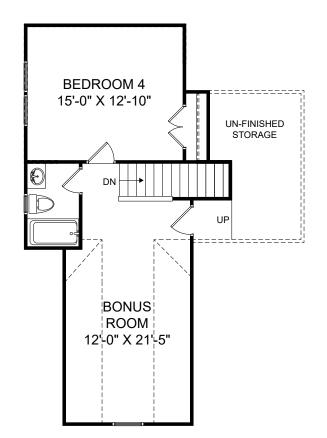

Renderings are artist's concept only and elevation illustrations may include optional features. It is recommended that the architectural blueprints be reviewed for clarification of features. Window sizes, window locations and room sizes vary per elevation and all dimensions are approximate. In our continued effort of design enhancement, actual product and specifications may vary in dimension or detail from these drawings and are subject to change without notice. Standard features and available options vary by community and some features may not be available on all homesites. Please consult our Sales Manager for more detailed specifications. ©2017 Stanley Martin Homes Optional Loft www.StanleyMartin.com