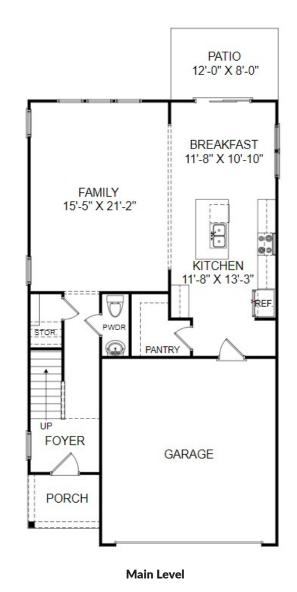

## **Homesite 12**

917 Cherry Plum Drive, Lyman, SC

- 4 bed | 3.5 Bath | 2-car garage
- Large Primary Bedroom
- Rear Patio
- Open Floorplan

**Upper Level** 

Prices, features and incentives are subject to change without notice. Photos used are for illustrative purposes only. Square footage is an approximation. Square footage is calculated to the outside of the framed walls or to the face of the brick on brick exteriors. It includes all conditioned spaces, except spaces under 5' in height. Site plan and home renderings are artist's concept only and elevation illustrations may include optional features. Actual product and specifications may vary in dimension or detail from these drawings and are subject to change without notice. It is recommended that the architectural blueprints be reviewed for clarification of features. Lot sizes, features and home sites are approximate and subject to change without notice. This brochure is for illustrative purposes only and is not part of a legal contract. Certain restrictions may apply. See a Neighborhood Sales Manager for details. ©Stanley Martin Homes,LLC