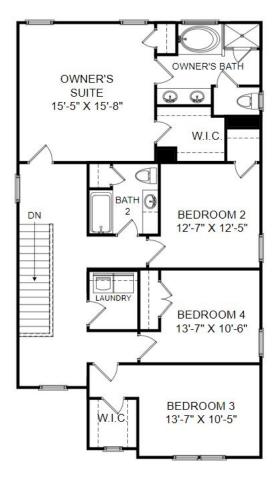

## **Homesite 12**

917 Cherry Plum Drive, Lyman, SC

- 4 bed | 3.5 Bath | 2-car garage
- Large Primary Bedroom
- Rear Patio
- Open Floorplan

**Upper Level** 

Prices, features and incentives are subject to change without notice. Photos used are for illustrative purposes only. Square footage is an approximation. Square footage is calculated to the outside of the framed walls or to the face of the brick on brick exteriors. It includes all conditioned spaces, except spaces under 5' in height. Site plan and home renderings are artist's concept only and elevation illustrations may include optional features. Actual product and specifications may vary in dimension or detail from these drawings and are subject to change without notice. It is recommended that the architectural blueprints be reviewed for clarification of features. Lot sizes, features and home sites are approximate and subject to change without notice. This brochure is for illustrative purposes only and is not part of a legal contract. Certain restrictions may apply. See a Neighborhood Sales Manager for details. ©Stanley Martin Homes,LLC