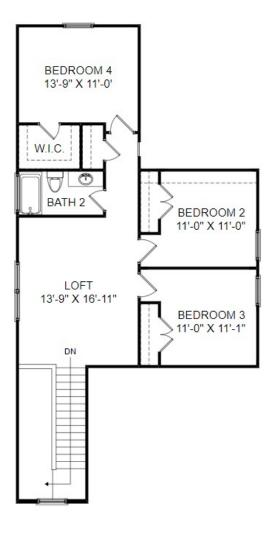

## **THE CADE**

**Homesite** 3 613 Spring Orchard Drive, Lyman, SC

- 4 Bedrooms, 2 Baths, 2,046 Square Feet
- White Kitchen Cabinets
- Luna Pearl Granite Countertop
- Pendant Lighting
- Rear Covered Porch

**Main Level Floor Plan** 

Upper Level Floor Plan

Prices, features and incentives are subject to change without notice. Photos used are for illustrative purposes only. Square footage is an approximation. Square footage is calculated to the outside of the framed walls or to the face of the brick on brick exteriors. It includes all conditioned spaces, except spaces under 5' in height. Site plan and home renderings are artist's concept only and elevation illustrations may include optional features. Actual product and specifications may vary in dimension or detail from these drawings and are subject to change without notice. It is recommended that the architectural blueprints be reviewed for clarification of features. Lot sizes, features and home sites are approximate and subject to change without notice. This brochure is for illustrative purposes only and is not part of a legal contract. Certain restrictions may apply. See a Neighborhood Sales Manager for details. ©Stanley Martin Homes,LLC