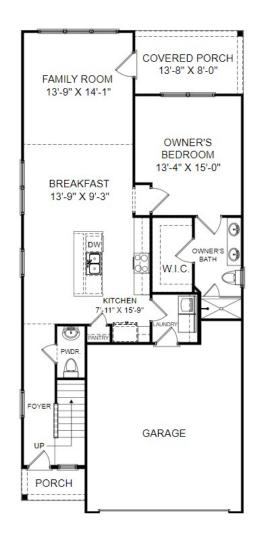

## **THE CADE**

**Homesite** 3 613 Spring Orchard Drive, Lyman, SC

- 4 Bedrooms, 2 Baths, 2,046 Square Feet
- White Kitchen Cabinets
- Luna Pearl Granite Countertop
- Pendant Lighting
- Rear Covered Porch

**Main Level Floor Plan** 

Upper Level Floor Plan

Prices, features and incentives are subject to change without notice. Photos used are for illustrative purposes only. Square footage is an approximation. Square footage is calculated to the outside of the framed walls or to the face of the brick on brick exteriors. It includes all conditioned spaces, except spaces under 5' in height. Site plan and home renderings are artist's concept only and elevation illustrations may include optional features. Actual product and specifications may vary in dimension or detail from these drawings and are subject to change without notice. It is recommended that the architectural blueprints be reviewed for clarification of features. Lot sizes, features and home sites are approximate and subject to change without notice. This brochure is for illustrative purposes only and is not part of a legal contract. Certain restrictions may apply. See a Neighborhood Sales Manager for details. ©Stanley Martin Homes,LLC