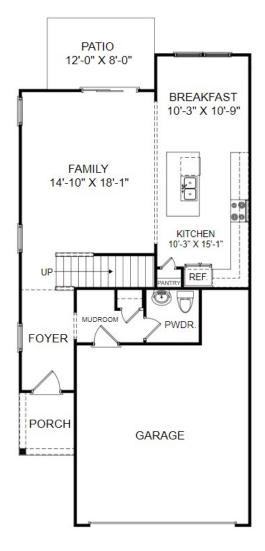

## **Homesite 4**617 Spring Orchard Drive Lyman, SC

- 3 Bedrooms, 2 Baths, 1,854 Square Feet
- Inspired A Design Collection
- White Kitchen Cabinets
- Granite Countertops
- Pendant Lighting
- Rear Patio

Main Level Floor Plan

Upper Level Floor Plan

Prices, features and incentives are subject to change without notice. Photos used are for illustrative purposes only. Square footage is an approximation. Square footage is calculated to the outside of the framed walls or to the face of the brick on brick exteriors. It includes all conditioned spaces, except spaces under 5' in height. Site plan and home renderings are artist's concept only and elevation illustrations may include optional features. Actual product and specifications may vary in dimension or detail from these drawings and are subject to change without notice. It is recommended that the architectural blueprints be reviewed for clarification of features. Lot sizes, features and home sites are approximate and subject to change without notice. This brochure is for illustrative purposes only and is not part of a legal contract. Certain restrictions may apply. See a Neighborhood Sales Manager for details. ©Stanley Martin Homes,LLC