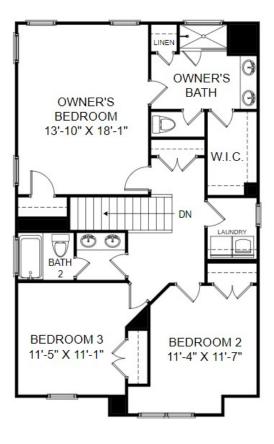

## **Homesite 4**617 Spring Orchard Drive Lyman, SC

- 3 Bedrooms, 2 Baths, 1,854 Square Feet
- Inspired A Design Collection
- White Kitchen Cabinets
- Granite Countertops
- Pendant Lighting
- Rear Patio

Main Level Floor Plan

Upper Level Floor Plan

Prices, features and incentives are subject to change without notice. Photos used are for illustrative purposes only. Square footage is an approximation. Square footage is calculated to the outside of the framed walls or to the face of the brick on brick exteriors. It includes all conditioned spaces, except spaces under 5' in height. Site plan and home renderings are artist's concept only and elevation illustrations may include optional features. Actual product and specifications may vary in dimension or detail from these drawings and are subject to change without notice. It is recommended that the architectural blueprints be reviewed for clarification of features. Lot sizes, features and home sites are approximate and subject to change without notice. This brochure is for illustrative purposes only and is not part of a legal contract. Certain restrictions may apply. See a Neighborhood Sales Manager for details. ©Stanley Martin Homes,LLC