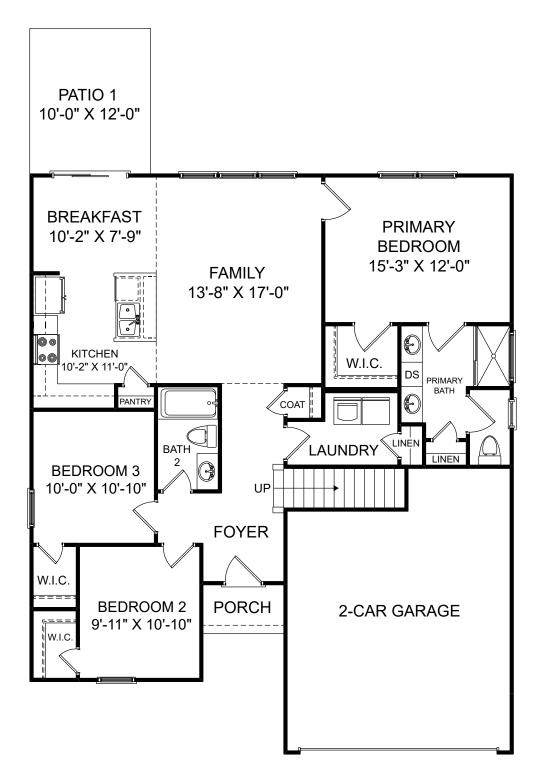

## Santee

## **STANLEY** MARTIN

Renderings are artist's concept only and elevation illustrations may include optional features. It is recommended that the architectural blueprints be reviewed for clarification of features. Window sizes, window locations and room sizes vary per elevation and all dimensions are approximate. In our continued effort of design enhancement, actual product and specifications may vary in dimension or detail from these drawings and are subject to change without notice. Standard features and available options vary by community and some features may not be available on all homesites. Please consult our Sales Manager for more detailed specifications. ©2017 Stanley Martin Homes

Renderings are artist's concept only and elevation illustrations may include optional features. It is recommended that the architectural blueprints be reviewed for clarification of features. Window sizes, window locations and room sizes vary per elevation and all dimensions are approximate. In our continued effort of design enhancement, actual product and specifications may vary in dimension or detail from these drawings and are subject to change without notice. Standard features and available options vary by community and some features may not be available on all homesites. Please consult our Sales Manager for more detailed specifications. ©2017 Stanley Martin Homes Bonus Room www.StanleyMartin.com