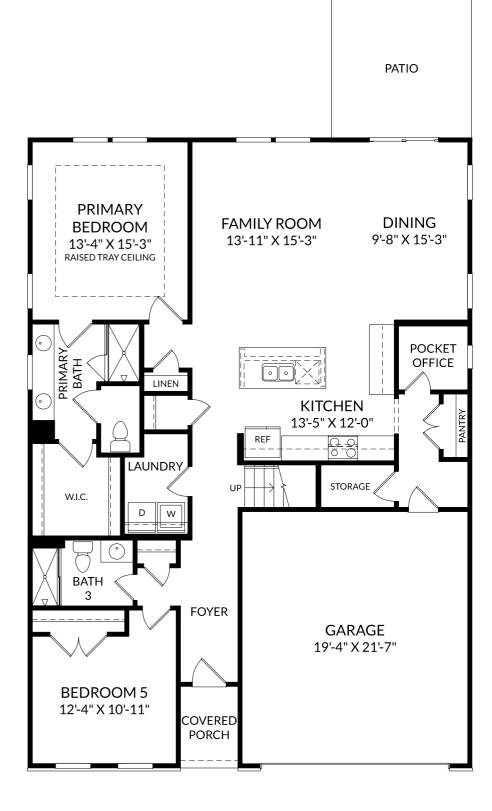

## The Jefferson

Main Level 5 Beds 4 Full Baths 2 Car Garage

#### **No Options Selected**

The floor plans shown are for general illustration purposes only. All dimensions are approximate. Actual product and specifications (including windows, doors and room layout) may vary in dimension or detail from the illustration shown, may vary with each different elevation available for a particular floor plan, and are subject to change without notice. Optional features shown may not be available in all communities or for all homesites. Certain optional features must be purchased together or must be purchased for a particular homesite. See the actual architectural plans for clarification of dimensions and optional features for each home, elevation and homesite. Revision: 5/20/2024