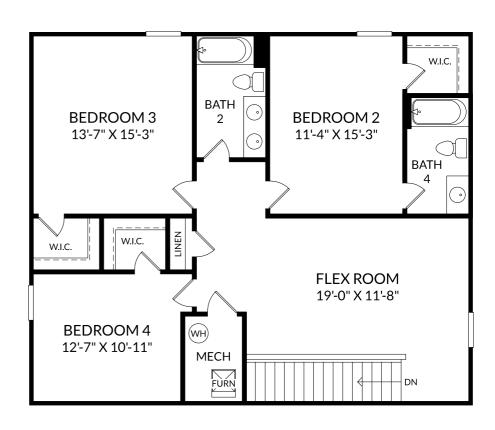

## **The Jefferson**

Upper Level 5 Beds 4 Full Baths 2 Car Garage

The floor plans shown are for general illustration purposes only. All dimensions are approximate. Actual product and specifications (including windows, doors and room layout) may vary in dimension or detail from the illustration shown, may vary with each different elevation available for a particular floor plan, and are subject to change without notice. Optional features shown may not be available in all communities or for all homesites. Certain optional features must be purchased together or must be purchased for a particular homesite. See the actual architectural plans for clarification of dimensions and optional features for each home, elevation and homesite. Revision: 5/10/2024