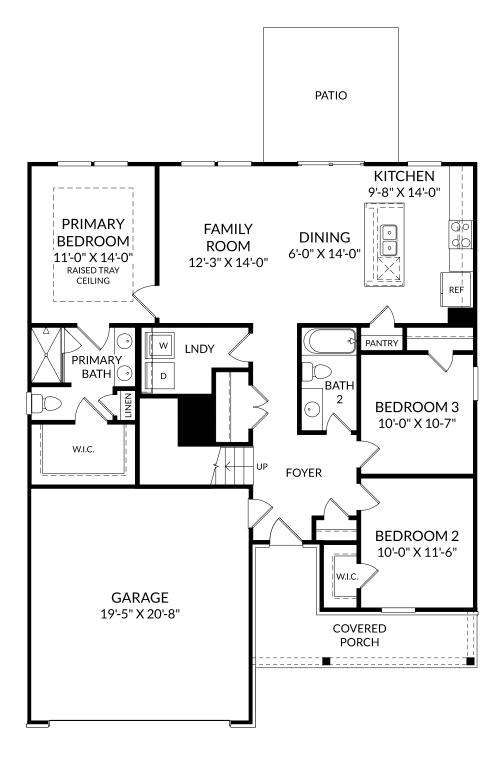

### **The Atkinson**

Main Level 4 Beds 3 Full Baths 2 Car Garage

#### **Selected Options:**

Elevation G

The floor plans shown are for general illustration purposes only. All dimensions are approximate. Actual product and specifications (including windows, doors and room layout) may vary in dimension or detail from the illustration shown, may vary with each different elevation available for a particular floor plan, and are subject to change without notice. Optional features shown may not be available in all communities or for all homesites. Certain optional features must be purchased together or must be purchased for a particular homesite. See the actual architectural plans for clarification of dimensions and optional features for each home, elevation and homesite.