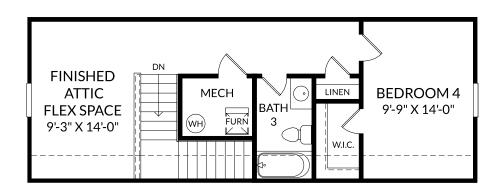

## **The Atkinson**

Upper Level 4 Beds 3 Full Baths 2 Car Garage

The floor plans shown are for general illustration purposes only. All dimensions are approximate. Actual product and specifications (including windows, doors and room layout) may vary in dimension or detail from the illustration shown, may vary with each different elevation available for a particular floor plan, and are subject to change without notice. Optional features shown may not be available in all communities or for all homesites. Certain optional features must be purchased together or must be purchased for a particular homesite. See the actual architectural plans for clarification of dimensions and optional features for each home, elevation and homesite.