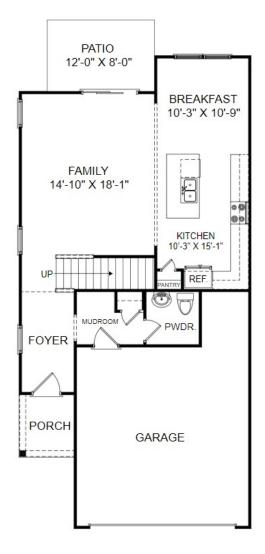

Main Level Floor Plan

Upper Level Floor Plan

Prices, features and incentives are subject to change without notice. Photos used are for illustrative purposes only. Square footage is an approximation. Square footage is calculated to the outside of the framed walls or to the face of the brick on brick exteriors. It includes all conditioned spaces, except spaces under 5' in height. Site plan and home renderings are artist's concept only and elevation illustrations may include optional features. Actual product and specifications may vary in dimension or detail from these drawings and are subject to change without notice. It is recommended that the architectural blueprints be reviewed for clarification of features. Lot sizes, features and home sites are approximate and subject to change without notice. This brochure is for illustrative purposes only and is not part of a legal contract. Certain restrictions may apply. See a Neighborhood Sales Manager for details. ©Stanley Martin Homes,LLC