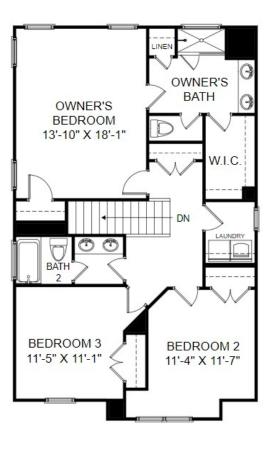

Main Level Floor Plan

Upper Level Floor Plan

Prices, features and incentives are subject to change without notice. Photos used are for illustrative purposes only. Square footage is an approximation. Square footage is calculated to the outside of the framed walls or to the face of the brick on brick exteriors. It includes all conditioned spaces, except spaces under 5' in height. Site plan and home renderings are artist's concept only and elevation illustrations may include optional features. Actual product and specifications may vary in dimension or detail from these drawings and are subject to change without notice. It is recommended that the architectural blueprints be reviewed for clarification of features. Lot sizes, features and home sites are approximate and subject to change without notice. This brochure is for illustrative purposes only and is not part of a legal contract. Certain restrictions may apply. See a Neighborhood Sales Manager for details. ©Stanley Martin Homes,LLC