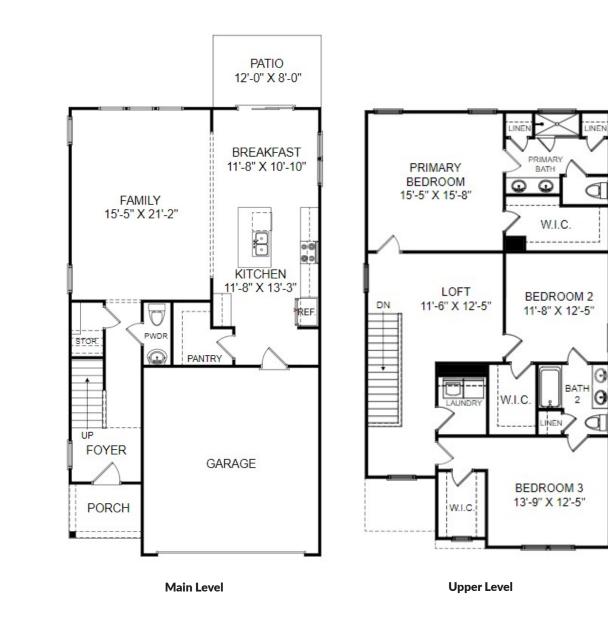

## Homesite 232 616 Spring Orchard Drive Lyman, SC

- 3 bed | 2.5 Bath | 2-car garage
- Inspired A Design Collection
- Large Primary Bedroom
- Rear Patio
- Open Floorplan

Prices, features and incentives are subject to change without notice. Photos used are for illustrative purposes only. Square footage is an approximation. Square footage is calculated to the outside of the framed walls or to the face of the brick on brick exteriors. It includes all conditioned spaces, except spaces under 5' in height. Site plan and home renderings are artist's concept only and elevation illustrations may include optional features. Actual product and specifications may vary in dimension or detail from these drawings and are subject to change without notice. It is recommended that the architectural blueprints be reviewed for clarification of features. Lot sizes, features and home sites are approximate and subject to change without notice. This brochure is for illustrative purposes only and is not part of a legal contract. Certain restrictions may apply. See a Neighborhood Sales Manager for details. ©Stanley Martin Homes,LLC