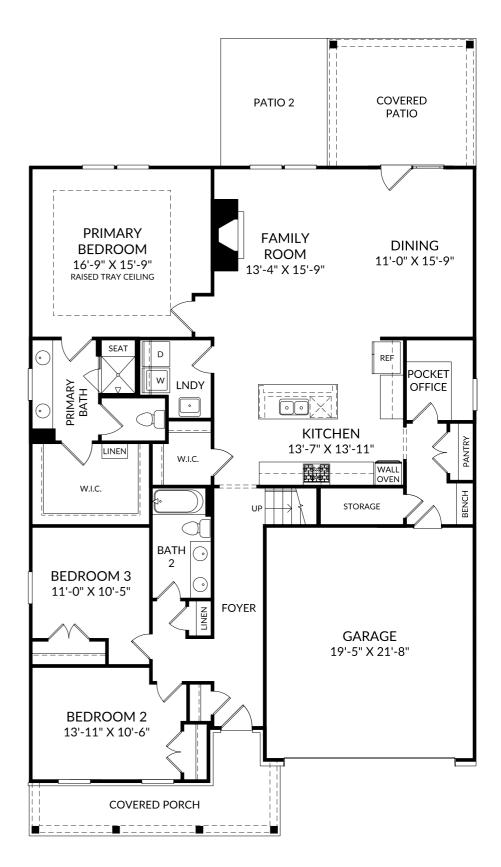

#### The Easton

Main Level

4 Beds

3 Full Baths

2 Car Garage

### **Selected Options:**

Elevation G
Stairs to Finished Attic Flex Space
Bench with Cubbies
Gourmet Kitchen
2nd Sink at Bath 2
Laundry Tub
Raised Tray Ceiling at Primary Bedroom
Covered Patio
Fireplace
Patio 2
Desk at Pocket Office
Primary Bath Shower with Seat
Atrium Door at Dining

The floor plans shown are for general illustration purposes only. All dimensions are approximate. Actual product and specifications (including windows, doors and room layout) may vary in dimension or detail from the illustration shown, may vary with each different elevation available for a particular floor plan, and are subject to change without notice. Optional features shown may not be available in all communities or for all homesites. Certain optional features must be purchased together or must be purchased for a particular homesite. See the actual architectural plans for clarification of dimensions and optional features for each home, elevation and homesite. Revision: 7/11/2024