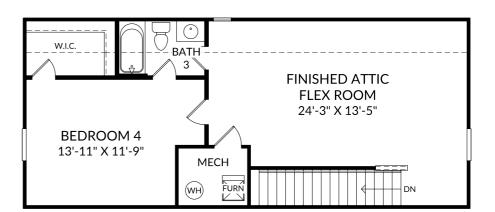

#### The Easton

Upper Level

4 Beds

3 Full Baths

2 Car Garage

## **Selected Options:**

Finished Attic Bedroom/Bath

The floor plans shown are for general illustration purposes only. All dimensions are approximate. Actual product and specifications (including windows, doors and room layout) may vary in dimension or detail from the illustration shown, may vary with each different elevation available for a particular floor plan, and are subject to change without notice. Optional features shown may not be available in all communities or for all homesites. Certain optional features must be purchased together or must be purchased for a particular homesite. See the actual architectural plans for clarification of dimensions and optional features for each home, elevation and homesite. Revision: 7/11/2024