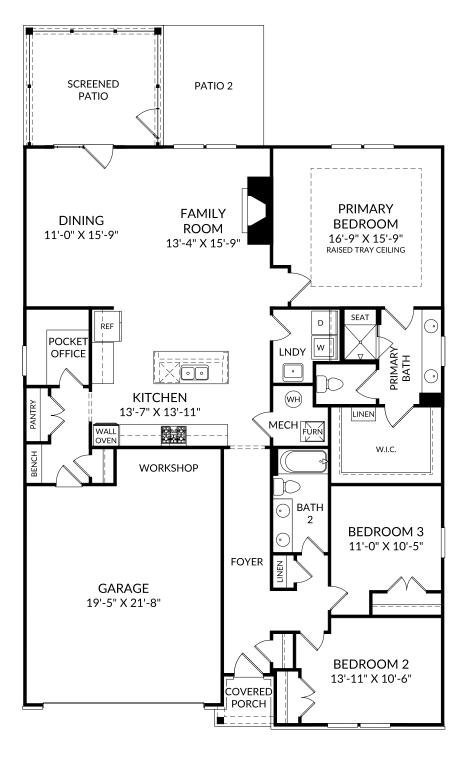

## The Easton

Main Level 3 Beds 2 Full Baths 2 Car Garage

## **Selected Options:**

Elevation C Bench with Cubbies Gourmet Kitchen 2nd Sink at Bath 2 Laundry Tub Raised Tray Ceiling at Primary Bedroom Fireplace Patio 2 Screened Patio Desk at Pocket Office Primary Bath Shower with Seat Atrium Door at Dining 2 Car Front Load Garage

The floor plans shown are for general illustration purposes only. All dimensions are approximate. Actual product and specifications (including windows, doors and room layout) may vary in dimension or detail from the illustration shown, may vary with each different elevation available for a particular floor plan, and are subject to change without notice. Optional features shown may not be available in all communities or for all homesites. Certain optional features must be purchased together or must be purchased for a particular homesite. See the actual architectural plans for clarification of dimensions and optional features for each home, elevation and homesite. Revision: 5/17/2024