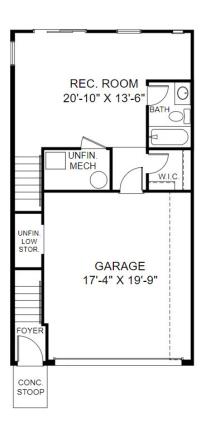

## THE MAYA

Homesite 11 10519 Hinton Way Dumfries, VA 22026

- 3 Bedrooms, 3.5 Baths
- 2,028 Square Feet
- End Unit
- Gourmet Kitchen
- Lower level rec room & bath

**Lower Level Floor Plan** 

Main Level Floor Plan