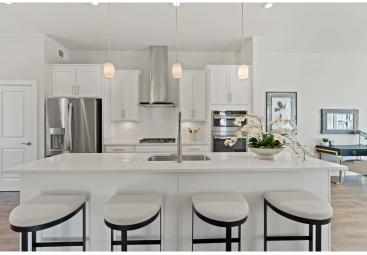

## THE MAYA

Homesite 11 10519 Hinton Way Dumfries, VA 22026

- 3 Bedrooms, 3.5 Baths
- 2,028 Square Feet
- End Unit
- Gourmet Kitchen
- Lower level rec room & bath

**Lower Level Floor Plan** 

Main Level Floor Plan