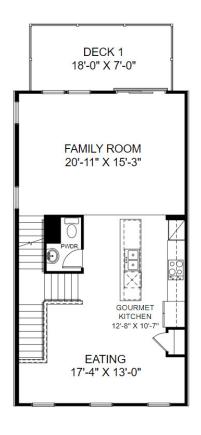

## THE MAYA

Homesite 11 10519 Hinton Way Dumfries, VA 22026

- 3 Bedrooms, 3.5 Baths
- 2,028 Square Feet
- End Unit
- Gourmet Kitchen
- Lower level rec room & bath

**Lower Level Floor Plan** 

Main Level Floor Plan

**Upper Level Floor Plan** 

Prices, features and incentives are subject to change without notice. Photos used are for illustrative purposes only. Square footage is an approximation. Square footage is calculated to the outside of the framed walls or to the face of the brick on brick exteriors. It includes all conditioned spaces, except spaces under 5' in height. Site plan and home renderings are artist's concept only and elevation illustrations may include optional features. Actual product and specifications may vary in dimension or detail from these drawings and are subject to change without notice. It is recommended that the architectural blueprints be reviewed for clarification of features. Lot sizes, features and home sites are approximate and subject to change without notice. This brochure is for illustrative purposes only and is not part of a legal contract. Certain restrictions may apply. See a Neighborhood Sales Manager for details. ©Stanley Martin Homes, LLC | 03/2022 | A-9669