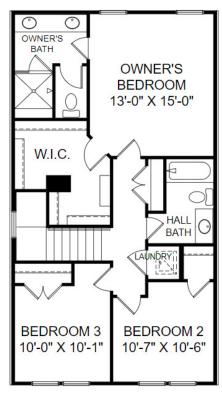

## THE MAYA

Homesite 1
10549 Waterbury Woods Way
Dumfries, VA 22026

- 4 Bedrooms, 3.5 Baths
- 2,028 Square Feet
- End Unit
- Gourmet Kitchen
- Lower level bed & bath

**Upper Level Floor Plan** 

Prices, features and incentives are subject to change without notice. Photos used are for illustrative purposes only. Square footage is an approximation. Square footage is calculated to the outside of the framed walls or to the face of the brick on brick exteriors. It includes all conditioned spaces, except spaces under 5' in height. Site plan and home renderings are artist's concept only and elevation illustrations may include optional features. Actual product and specifications may vary in dimension or detail from these drawings and are subject to change without notice. It is recommended that the architectural blueprints be reviewed for clarification of features. Lot sizes, features and home sites are approximate and subject to change without notice. This brochure is for illustrative purposes only and is not part of a legal contract. Certain restrictions may apply. See a Neighborhood Sales Manager for details. ©Stanley Martin Homes, LLC | 03/2022 | A-9669