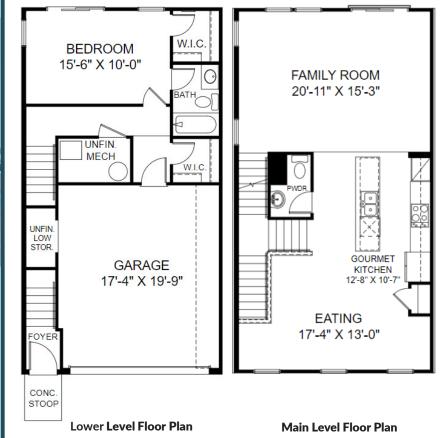

## THE MAYA

Homesite 1
10549 Waterbury Woods Way
Dumfries, VA 22026

- 4 Bedrooms, 3.5 Baths
- 2,028 Square Feet
- End Unit
- Gourmet Kitchen
- Lower level bed & bath

**Upper Level Floor Plan** 

Prices, features and incentives are subject to change without notice. Photos used are for illustrative purposes only. Square footage is an approximation. Square footage is calculated to the outside of the framed walls or to the face of the brick on brick exteriors. It includes all conditioned spaces, except spaces under 5' in height. Site plan and home renderings are artist's concept only and elevation illustrations may include optional features. Actual product and specifications may vary in dimension or detail from these drawings and are subject to change without notice. It is recommended that the architectural blueprints be reviewed for clarification of features. Lot sizes, features and home sites are approximate and subject to change without notice. This brochure is for illustrative purposes only and is not part of a legal contract. Certain restrictions may apply. See a Neighborhood Sales Manager for details. ©Stanley Martin Homes, LLC | 03/2022 | A-9669