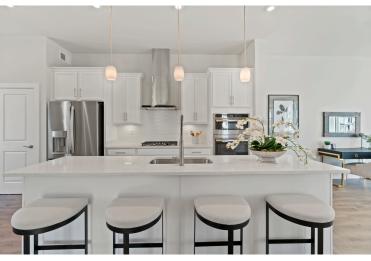

## THE MAYA

Homesite 1
10549 Waterbury Woods Way
Dumfries, VA 22026

- 4 Bedrooms, 3.5 Baths
- 2,028 Square Feet
- End Unit
- Gourmet Kitchen
- Lower level bed & bath

**Upper Level Floor Plan** 

Prices, features and incentives are subject to change without notice. Photos used are for illustrative purposes only. Square footage is an approximation. Square footage is calculated to the outside of the framed walls or to the face of the brick on brick exteriors. It includes all conditioned spaces, except spaces under 5' in height. Site plan and home renderings are artist's concept only and elevation illustrations may include optional features. Actual product and specifications may vary in dimension or detail from these drawings and are subject to change without notice. It is recommended that the architectural blueprints be reviewed for clarification of features. Lot sizes, features and home sites are approximate and subject to change without notice. This brochure is for illustrative purposes only and is not part of a legal contract. Certain restrictions may apply. See a Neighborhood Sales Manager for details. ©Stanley Martin Homes, LLC | 03/2022 | A-9669