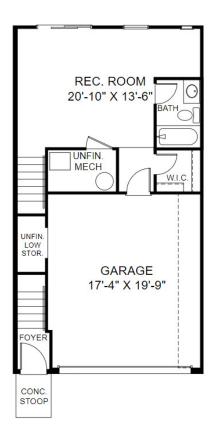

## THE MAYA

Homesite 30 10630 Sheffield Glen Lane Manassas, VA 20112

- 3 Bedrooms, 3.5 Baths
- 2,194 Square Feet
- End Unit
- Gourmet Kitchen
- Lower level Recreation Room

**Lower Level Floor Plan** 

**Main Level Floor Plan** 