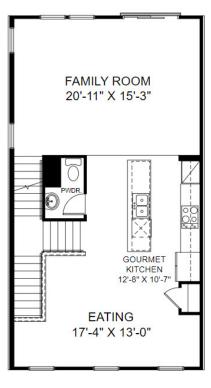

## THE MAYA

Homesite 30 10630 Sheffield Glen Lane Manassas, VA 20112

- 3 Bedrooms, 3.5 Baths
- 2,194 Square Feet
- End Unit
- Gourmet Kitchen
- Lower level Recreation Room

**Lower Level Floor Plan** 

**Main Level Floor Plan** 