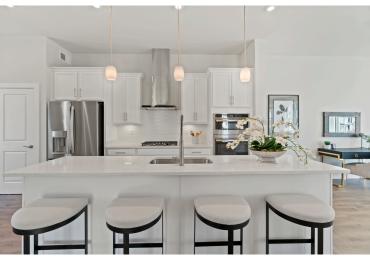

## THE MAYA

Homesite 30 10630 Sheffield Glen Lane Manassas, VA 20112

- 3 Bedrooms, 3.5 Baths
- 2,194 Square Feet
- End Unit
- Gourmet Kitchen
- Lower level Recreation Room

**Lower Level Floor Plan** 

**Main Level Floor Plan** 