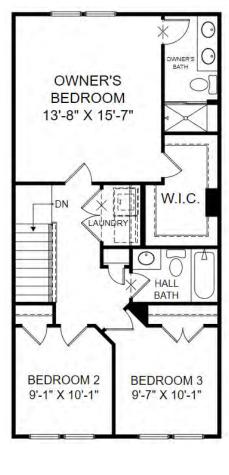

## THE BALFOUR

Homesite 37 8828 Campden Grove Road Manassas, VA 20110

- 3 Bedrooms, 2 Full & 2 Half Baths
- 2,063 Square Feet
- Rear Deck
- Lower Level Rec. Room with Half Bath
- Signature B Design Package

**Upper Level Floor Plan** 

Prices, features and incentives are subject to change without notice. Photos used are for illustrative purposes only. Square footage is an approximation. Square footage is calculated to the outside of the framed walls or to the face of the brick on brick exteriors. It includes all conditioned spaces, except spaces under 5' in height. Site plan and home renderings are artist's concept only and elevation illustrations may include optional features. Actual product and specifications may vary in dimension or detail from these drawings and are subject to change without notice. It is recommended that the architectural blueprints be reviewed for clarification of features. Lot sizes, features and home sites are approximate and subject to change without notice. This brochure is for illustrative purposes only and is not part of a legal contract. Certain restrictions may apply. See a Neighborhood Sales Manager for details. ©Stanley Martin Homes, LLC | 03/2022 | A-9669