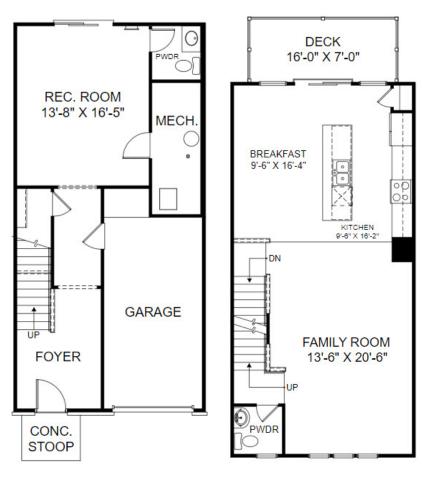

## THE BALFOUR

Homesite 37 8828 Campden Grove Road Manassas, VA 20110

- 3 Bedrooms, 2 Full & 2 Half Baths
- 2,063 Square Feet
- Rear Deck
- Lower Level Rec. Room with Half Bath
- Signature B Design Package

**Upper Level Floor Plan** 

Prices, features and incentives are subject to change without notice. Photos used are for illustrative purposes only. Square footage is an approximation. Square footage is calculated to the outside of the framed walls or to the face of the brick on brick exteriors. It includes all conditioned spaces, except spaces under 5' in height. Site plan and home renderings are artist's concept only and elevation illustrations may include optional features. Actual product and specifications may vary in dimension or detail from these drawings and are subject to change without notice. It is recommended that the architectural blueprints be reviewed for clarification of features. Lot sizes, features and home sites are approximate and subject to change without notice. This brochure is for illustrative purposes only and is not part of a legal contract. Certain restrictions may apply. See a Neighborhood Sales Manager for details. ©Stanley Martin Homes, LLC | 03/2022 | A-9669