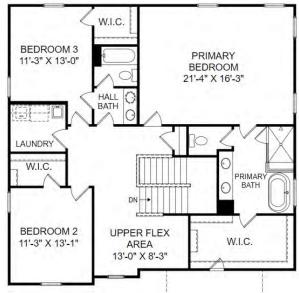

## **THE Kendall** Homesite 244 | Elevation E 655 Stoneview Dr, Holly Springs, GA

- 4 Bedrooms, 3.5 Bathrooms
- 3,045 Square Feet
- Large Primary Bedroom
- Upper level Flex Space
- 2-Car Garage

**Upper Level Floor Plan** 