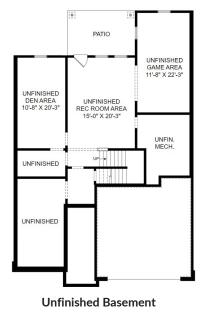

## **SMart SELECTED HOMES** Designed with **you** in mind



## **THE Kendall** Homesite 244 | Elevation E 655 Stoneview Dr, Holly Springs, GA

- 4 Bedrooms, 3.5 Bathrooms
- 3,045 Square Feet
- Large Primary Bedroom
- Upper level Flex Space
- 2-Car Garage





**Upper Level Floor Plan** 





Prices, features and incentives are subject to change without notice. Photos used are for illustrative purposes only. Square footage is an approximation. Square footage is calculated to the outside of the framed walls or to the face of the brick on brick exteriors. It includes all conditioned spaces, except spaces under 5' in height. Site plan and home renderings are artist's concept only and elevation illustrations may include optional features. Actual product and specifications may vary in dimension or detail from these drawings and are subject to change without notice. It is recommended that the architectural blueprints be reviewed for clarification of features. Lot sizes, features and home sites are approximate and subject to change without notice. This brochure is for illustrative