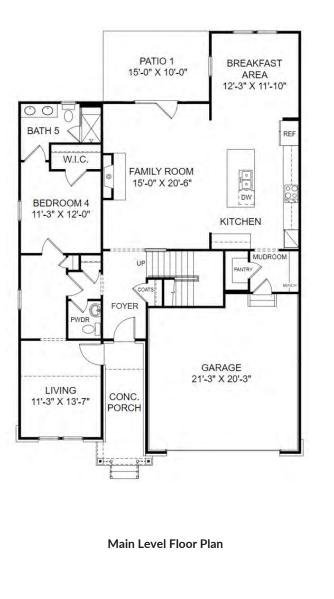

## **THE Kendall** Homesite 244 | Elevation E 655 Stoneview Dr, Holly Springs, GA

- 4 Bedrooms, 3.5 Bathrooms
- 3,045 Square Feet
- Large Primary Bedroom
- Upper level Flex Space
- 2-Car Garage

**Upper Level Floor Plan** 