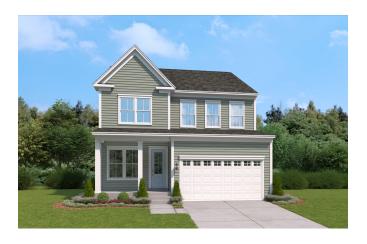

## THE DAVIS Homesite 246 | Elevation M 659 Stoneview Dr. Holly Springs, GA

- 4 Bedrooms, 2.5 Bathrooms
- 2,506 Square Feet
- Large Primary Bedroom
- Lower Level Flex Space
- 2-Car Garage

**Unfinished Basement** 