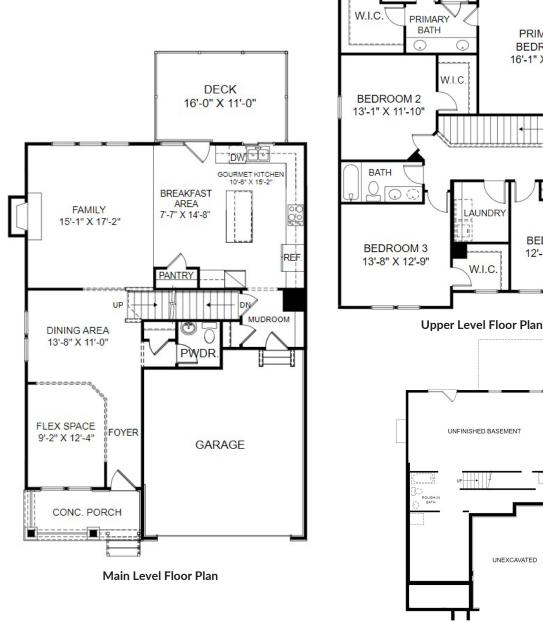

## THE DAVIS Homesite 246 | Elevation M 659 Stoneview Dr. Holly Springs, GA

- 4 Bedrooms, 2.5 Bathrooms
- 2,506 Square Feet
- Large Primary Bedroom
- Lower Level Flex Space
- 2-Car Garage

**Unfinished Basement** 

PRIMARY BEDROOM 16'-1" X 17'-3"

**BEDROOM 4** 

12'-1" X 11'-2"