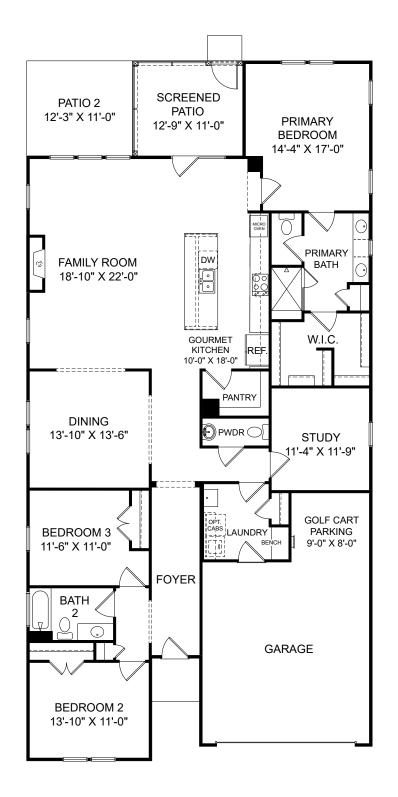

## Raleigh

Selected options: Atrium Door Screened Patio Patio 2 Side Windows at Primary Bedroom Gourmet Kitchen Fireplace at Family Room Side Windows at Family Room Study in lieu of Flex Room Study in lieu of Flex Room Sink at Laundry Cubbies with Bench in laundry Window at Bath 2