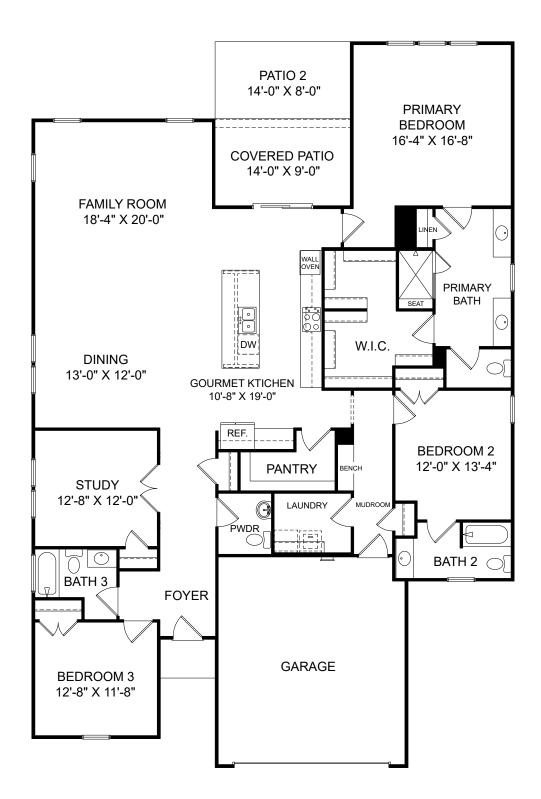

## Falls Village

Thorpe

Selected options: Patio 2 Covered Patio Side Window at Family Room Gourmet Kitchen Study In Lieu Of Flex Room Window at Bath 3 Bench at Mudroom

Renderings are artist's concept only and elevation illustrations may include optional features. It is recommended that the architectural blueprints be reviewed for clarification of features. Window sizes, window locations and room sizes vary per elevation and all dimensions are approximate. In our continued effort of design enhancement, actual product and specifications may vary in dimension or detail from these drawings and are subject to change without notice. Standard features and available options vary by community and some features may not be available on all homesites. Please consult our Sales Manager for more detailed specifications. ©2017 Stanley Martin Homes