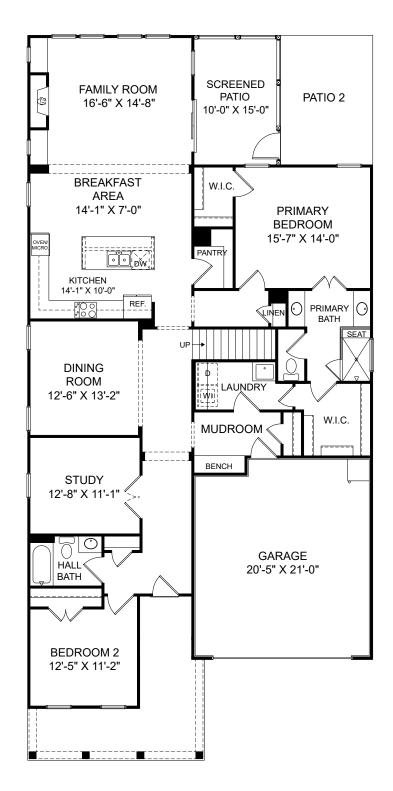

## Falls Village

Badin

囼

F

Selected options: Family Room Windows Fireplace Fireplace Built-in Cabinets Gourmet Kitchen Screened Patio Patio 2 Loft Stairs Laundry Sink with Cabinets Mud Bench Study Elevation C Bed and Bath ILO Loft