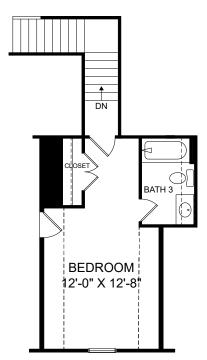

습

F

Renderings are artist's concept only and elevation illustrations may include optional features. It is recommended that the architectural blueprints be reviewed for clarification of features. Window sizes, window locations and room sizes vary per elevation and all dimensions are approximate. In our continued effort of design enhancement, actual product and specifications may vary in dimension or detail from these drawings and are subject to change without notice. Standard features and available options vary by community and some features may not be available on all homesites. Please consult our Sales Manager for more detailed specifications. ©2017 Stanley Martin Homes

Optional Upper Level www.StanleyMartin.com

## **STANLEY** MARTIN

Selected options: Sun Room with Covered Patio 2 Window in Primary Bedroom Windows at Family Room Fireplace Gourmet Kitchen Study Loft Stairs Door to Laundry at Primary W.I.C. Bench in Mudroom Transom Window at Bath 2 Bedroom and Bath ILO Loft