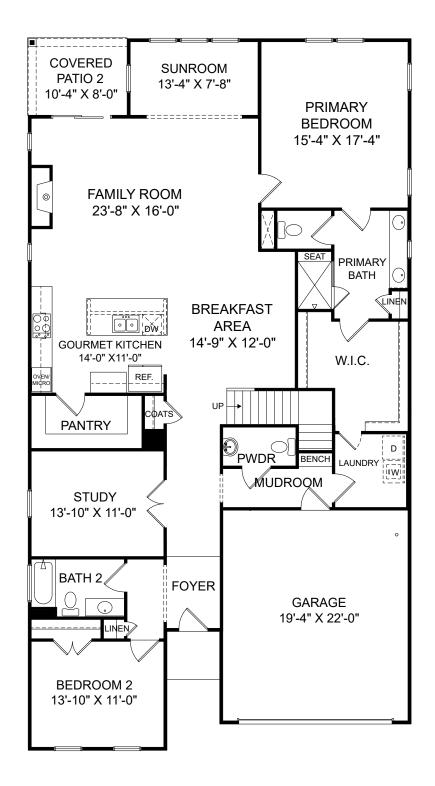

囼

Ŀ.

Renderings are artist's concept only and elevation illustrations may include optional features. It is recommended that the architectural blueprints be reviewed for clarification of features. Window sizes, window locations and room sizes vary per elevation and all dimensions are approximate. In our continued effort of design enhancement, actual product and specifications may vary in dimension or detail from these drawings and are subject to change without notice. Standard features and available options vary by community and some features may not be available on all homesites. Please consult our Sales Manager for more detailed specifications. ©2017 Stanley Martin Homes Main Level www.StanleyMartin.com

## Falls Village

Fontana

## **STANLEY** MARTIN

Selected options: Sun Room with Covered Patio 2 Window in Primary Bedroom Windows at Family Room Fireplace Gourmet Kitchen Study Loft Stairs Door to Laundry at Primary W.I.C. Bench in Mudroom Transom Window at Bath 2 Bedroom and Bath ILO Loft