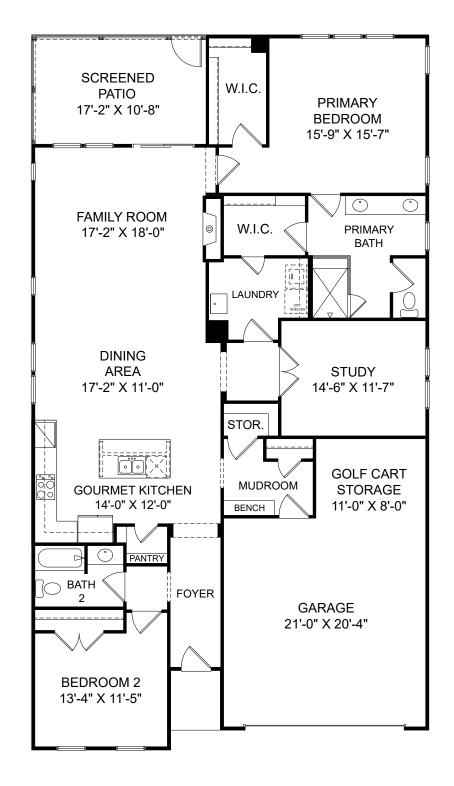

## Falls Village

Norman

Selected options: Screened Patio Primary Bedroom Windows Laundry Door at Primary Walk-In Closet Laundry Sink Fireplace Windows at Family Room Study Bench at Mudroom Gourmet Kitchen