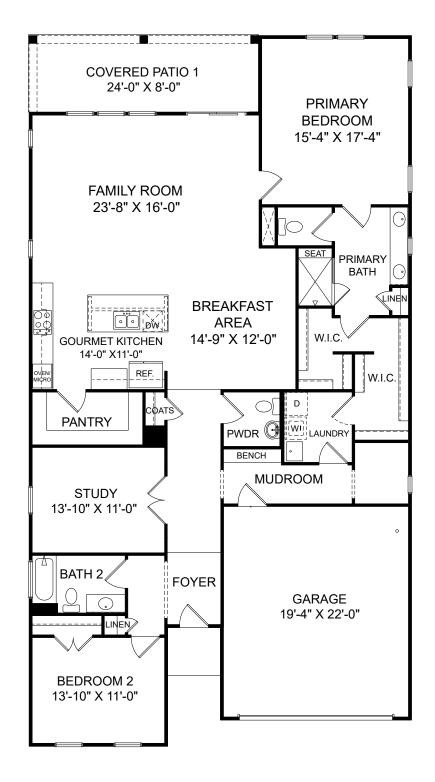

## Falls Village

Fontana

Selected options: Covered Patio Window in Primary Bedroom Windows at Family Room Gourmet Kitchen Study Door to Laundry at Primary W.I.C. Laundry Sink with Cabinets Bench in Mudroom Transom Window at Bath 2