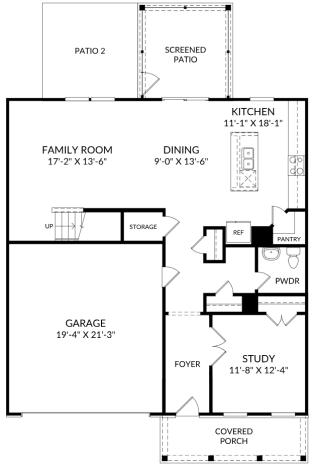

## THE FENTON

Homesite 2 | Elevation L

4195 Balboa Ave, Leland, NC, 28451

- 3 Bedrooms, 2.5 Bathrooms
- 2,185 Square Feet
- Study with Glass Doors
- Screened Patio with Patio 2
- Upstairs Flex Space
- Design Collection Refined A2

Main Level

**Upper Level** 

Prices, features and incentives are subject to change without notice. Photos used are for illustrative purposes only. Square footage is an approximation. Square footage is calculated to the outside of the framed walls or to the face of the brick on brick exteriors. It includes all conditioned spaces, except spaces under 5' in height. Site plan and home renderings are artist's concept only and elevation illustrations may include optional features. Actual product and specifications may vary in dimension or detail from these drawings and are subject to change without notice. It is recommended that the architectural blueprints be reviewed for clarification of features. Lot sizes, features and home sites are approximate and subject to change without notice. This brochure is for illustrative purposes only and is not part of a legal contract. Certain restrictions may apply. See a Neighborhood Sales Manager for details. ©Stanley Martin Homes, LLC | 05/2025 | A-10191