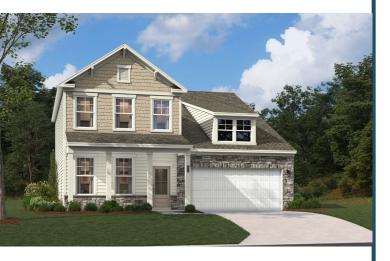

## THE FENTON

Homesite 2 | Elevation L

4195 Balboa Ave, Leland, NC, 28451

- 3 Bedrooms, 2.5 Bathrooms
- 2,185 Square Feet
- Study with Glass Doors
- Screened Patio with Patio 2
- Upstairs Flex Space
- Design Collection Refined A2