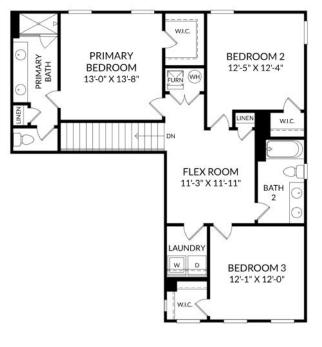

## THE FENTON

Homesite 2 | Elevation L

4195 Balboa Ave, Leland, NC, 28451

- 3 Bedrooms, 2.5 Bathrooms
- 2,185 Square Feet
- Study with Glass Doors
- Screened Patio with Patio 2
- Upstairs Flex Space
- Design Collection Refined A2

Main Level

**Upper Level** 

Prices, features and incentives are subject to change without notice. Photos used are for illustrative purposes only. Square footage is an approximation. Square footage is calculated to the outside of the framed walls or to the face of the brick on brick exteriors. It includes all conditioned spaces, except spaces under 5' in height. Site plan and home renderings are artist's concept only and elevation illustrations may include optional features. Actual product and specifications may vary in dimension or detail from these drawings and are subject to change without notice. It is recommended that the architectural blueprints be reviewed for clarification of features. Lot sizes, features and home sites are approximate and subject to change without notice. This brochure is for illustrative purposes only and is not part of a legal contract. Certain restrictions may apply. See a Neighborhood Sales Manager for details. ©Stanley Martin Homes, LLC | 05/2025 | A-10191