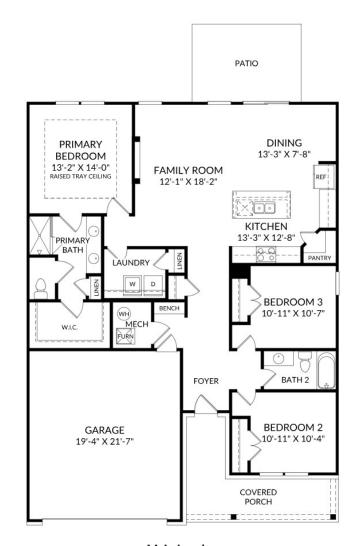

## THE BANCROFT

**Homesite 6 | Elevation D** 

4179 Balboa Ave, Leland, NC 28451

- 3 Bedrooms, 2 Bathrooms
- 1,554 Square Feet
- Fireplace in Family Room
- Tray Ceiling in Primary Bedroom
- Cubbies with Bench in Mudroom

Main Level

Prices, features and incentives are subject to change without notice. Photos used are for illustrative purposes only. Square footage is an approximation. Square footage is calculated to the outside of the framed walls or to the face of the brick on brick exteriors. It includes all conditioned spaces, except spaces under 5' in height. Site plan and home renderings are artist's concept only and elevation illustrations may include optional features. Actual product and specifications may vary in dimension or detail from these drawings and are subject to change without notice. It is recommended that the architectural blueprints be reviewed for clarification of features. Lot sizes, features and home sites are approximate and subject to change without notice. This brochure is for illustrative purposes only and is not part of a legal contract. Certain restrictions may apply. See a Neighborhood Sales Manager for details. ©Stanley Martin Homes, LLC | 02/2025 | A-10191