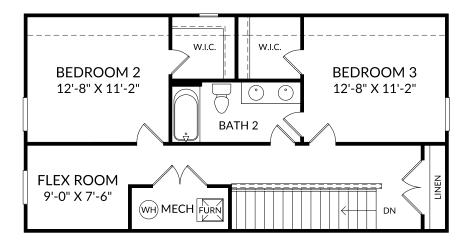

### The Garland

Upper level 3 Beds 2 Full Baths | 1 Half Bath 2 Car Garage 2,316 Sq. Ft.

#### **No Options Selected**

The floor plans shown are for general illustration purposes only. All dimensions are approximate. Actual product and specifications (including windows, doors and room layout) may vary in dimension or detail from the illustration shown, may vary with each different elevation available for a particular floor plan, and are subject to change without notice. Optional features shown may not be available in all communities or for all homesites. Certain optional features must be purchased together or must be purchased for a particular homesite. See the actual architectural plans for clarification of dimensions and optional features for each home, elevation and homesite. Revision: 10/J2024