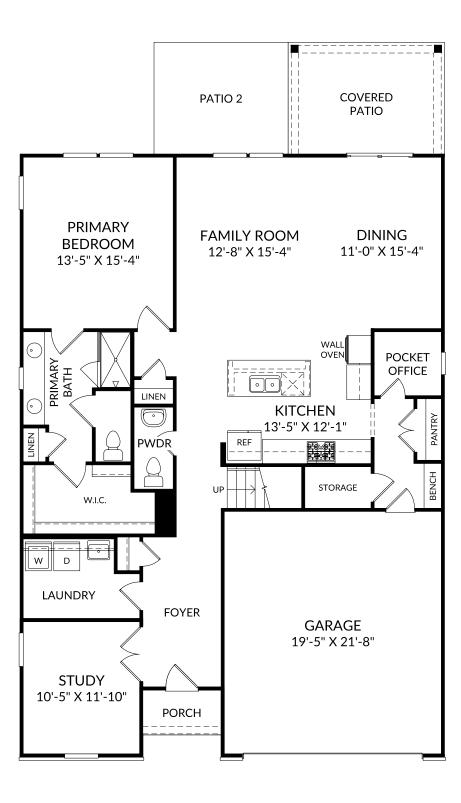

### The Garland Main Level

3 Beds 2 Full Baths | 1 Half Bath 2 Car Garage 2,316 Sq. Ft.

#### **Selected Options:**

Study Bench with Cubbies Laundry Tub Gourmet Kitchen Covered Patio Patio 2

The floor plans shown are for general illustration purposes only. All dimensions are approximate. Actual product and specifications (including windows, doors and room layout) may vary in dimension or detail from the illustration shown, may vary with each different elevation available for a particular floor plan, and are subject to change without notice. Optional features shown may not be available in all communities or for all homesites. Certain optional features must be purchased together or must be purchased for a particular homesite. See the actual architectural plans for clarification of dimensions and optional features for each home, elevation and homesite. Revision: 10/j/2024