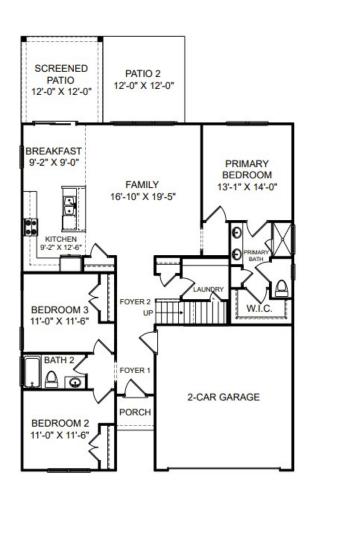

## **THE EVEREST** Homesite 9 | Elevation F

## 4167 Balboa Ave, Leland, NC, 28451

- 3 Bedrooms, 2 Bathrooms
- 1,833 Sq. Ft.
- Main Level Living
- Upper Level Bonus Room
- Screened Patio plus Extended Patio

Main Level

Upper Level

Prices, features and incentives are subject to change without notice. Photos used are for illustrative purposes only. Square footage is an approximation. Square footage is calculated to the outside of the framed walls or to the face of the brick on brick exteriors. It includes all conditioned spaces, except spaces under 5' in height. Site plan and home renderings are artist's concept only and elevation illustrations may include optional features. Actual product and specifications may vary in dimension or detail from these drawings and are subject to change without notice. It is recommended that the architectural blueprints be reviewed for clarification of features. Lot sizes, features and home sites are approximate and subject to change without notice. This brochure is for illustrative purposes only and is not part of a legal contract. Certain restrictions may apply. See a Neighborhood Sales Manager for details. ©Stanley Martin Homes, LLC | 07/2025 | A-10191