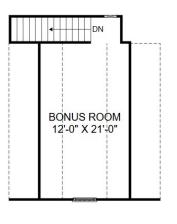

## **THE EVEREST** Homesite 9 | Elevation F

## 4167 Balboa Ave, Leland, NC, 28451

- 3 Bedrooms, 2 Bathrooms
- 1,833 Sq. Ft.
- Main Level Living
- Upper Level Bonus Room
- Screened Patio plus Extended Patio

Main Level

Upper Level

Prices, features and incentives are subject to change without notice. Photos used are for illustrative purposes only. Square footage is an approximation. Square footage is calculated to the outside of the framed walls or to the face of the brick on brick exteriors. It includes all conditioned spaces, except spaces under 5' in height. Site plan and home renderings are artist's concept only and elevation illustrations may include optional features. Actual product and specifications may vary in dimension or detail from these drawings and are subject to change without notice. It is recommended that the architectural blueprints be reviewed for clarification of features. Lot sizes, features and home sites are approximate and subject to change without notice. This brochure is for illustrative purposes only and is not part of a legal contract. Certain restrictions may apply. See a Neighborhood Sales Manager for details. ©Stanley Martin Homes, LLC | 07/2025 | A-10191