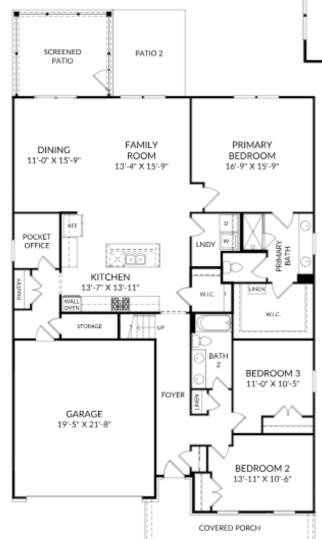

## THE EASTON G

Homesite #10 4163 Balboa Ave, Leland, NC 28451

- 4 Bedroom, 3 Bath, 2,689 Square Feet
- Gourmet Kitchen
- Screened Patio & Patio 2
- Upper Level Guest Suite & Flex Space
- Refined A Design Collection

Mail Level

Upper Level

Prices, features and incentives are subject to change without notice. Photos used are for illustrative purposes only. Square footage is an approximation. Square footage is calculated to the outside of the framed walls or to the face of the brick on brick exteriors. It includes all conditioned spaces, except spaces under 5' in height. Site plan and home renderings are artist's concept only and elevation illustrations may include optional features. Actual product and specifications may vary in dimension or detail from these drawings and are subject to change without notice. It is recommended that the architectural blueprints be reviewed for clarification of features. Lot sizes, features and home sites are approximate and subject to change without notice. This brochure is for illustrative purposes only and is not part of a legal contract. Certain restrictions may apply. See a Neighborhood Sales Manager for details. ©Stanley Martin Homes, LLC | 06/2025 | A-9669