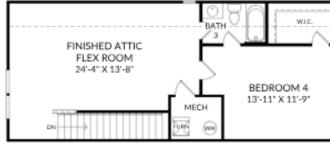

## THE EASTON G

Homesite #10 4163 Balboa Ave, Leland, NC 28451

- 4 Bedroom, 3 Bath, 2,689 Square Feet
- Gourmet Kitchen
- Screened Patio & Patio 2
- Upper Level Guest Suite & Flex Space
- Refined A Design Collection

Mail Level

Upper Level

Prices, features and incentives are subject to change without notice. Photos used are for illustrative purposes only. Square footage is an approximation. Square footage is calculated to the outside of the framed walls or to the face of the brick on brick exteriors. It includes all conditioned spaces, except spaces under 5' in height. Site plan and home renderings are artist's concept only and elevation illustrations may include optional features. Actual product and specifications may vary in dimension or detail from these drawings and are subject to change without notice. It is recommended that the architectural blueprints be reviewed for clarification of features. Lot sizes, features and home sites are approximate and subject to change without notice. This brochure is for illustrative purposes only and is not part of a legal contract. Certain restrictions may apply. See a Neighborhood Sales Manager for details. ©Stanley Martin Homes, LLC | 06/2025 | A-9669