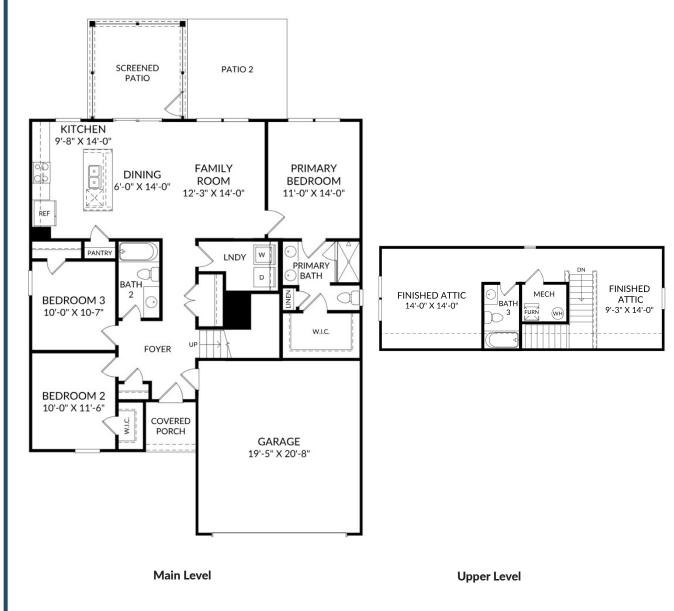

## THE AKTINSON Homesite 12 | Elevation E

4183 Balboa Ave, Leland, NC, 28451

- 3 Bedrooms, 3 Bathrooms
- 1,933 Sq Ft
- Main Level Living Floor Plan
- Chef-inspired Kitchen
- Screened Patio plus extended patio
- Upper Level with Full Bath